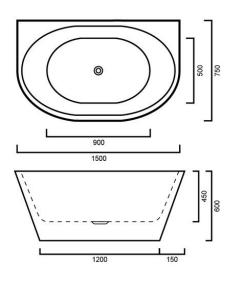

## **DIMENSIONS**

Length: 1500mm | Width: 750mm | HEIGHT: 600mm

### DESCRIPTION

- The Sofia is a contemporary, round, black & white, back to wall, free standing bath
- 1500mm long x 750mm wide x 600mm high
- Gross weight (includes packaging): 51kg | Bath weight: 43kg
- Thin lip edge providing a sleek look whilst still providing a spacious and comfortable bathing experience
- Combine with an elegant floor mounted mixer or wall mounted spout for a modern bathroom design
- Double-ended design
- Made from Lucite™, the best quality acrylic available
- Lucite allows heat to be conserved in the bath for longer time periods
- Center 40mm waste outlet
- Plug and waste is not included in the price of the bath and needs to be purchased additionally