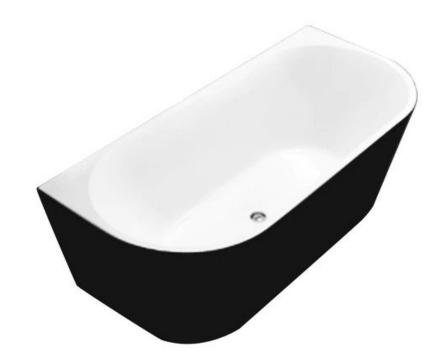

# SWSOFIA1500B SOFIA - BLACK FREESTANDING BATH 1500MM

### DESCRIPTION

- The Sofia is a contemporary, round, black & white, back to wall, free standing bath
- 1500mm long x 750mm wide x 600mm high
- Gross weight (includes packaging): 51kg | Bath weight: 43kg
- Thin lip edge providing a sleek look whilst still providing a spacious and comfortable bathing experience
- Combine with an elegant floor mounted mixer or wall mounted spout for a modern bathroom design
- Double-ended design
- Made from Lucite™, the best quality acrylic available
- Lucite allows heat to be conserved in the bath for longer time periods
- Center 40mm waste outlet
- Plug and waste is not included in the price of the bath and needs to be purchased additionally