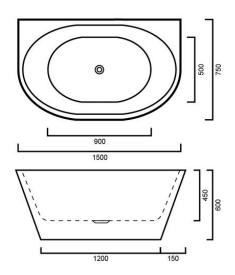

#### SWSOFIA1500: 1500mm x 750mm x 450/600mm

## **DIMENSIONS**

Length: 1500mm | Width: 750mm | HEIGHT: 600mm

### DESCRIPTION

- The Sofia is a contemporary, round, white, back to wall, free standing bath
- 1500mm long x 750mm wide x 600mm high
- Gross weight (includes packaging): 51kg | Bath weight: 43kg
- Thin lip edge providing a sleek look whilst still providing a spacious and comfortable bathing experience
- Combine with an elegant floor mounted mixer or wall mounted spout for a modern bathroom design
- Double-ended design
- Made from Lucite™, the best quality acrylic available
- Lucite allows heat to be conserved in the bath for longer time periods
- Center 40mm waste outlet
- Plug and waste is not included in the price of the bath and needs to be purchased additionally