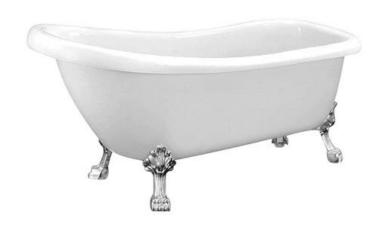

### DESCRIPTION

- The Slipper is a traditional, round, white, free standing bath
- 1700mm long x 730mm wide x 770mm high
- Also known as a clawfoot bath due to the Slipper's chrome claw feet
- Thin lip edge providing a sleek look whilst still providing a spacious and comfortable bathing experience
- Combine with an elegant floor mounted mixer or wall mounted spout for a modern bathroom design
- Double-ended design
- Made from Lucite<sup>™</sup>, the best quality acrylic available
- Lucite allows heat to be conserved in the bath for longer time periods
- Center 40mm waste outlet
- Plug and waste is not included in the price of the bath and needs to be purchased additionally