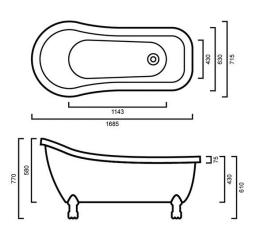

## **DIMENSIONS**

Length: 1700mm | Width: 730mm | HEIGHT: 770mm

### DESCRIPTION

- The Slipper is a traditional, round, white, free standing bath
- 1700mm long x 730mm wide x 770mm high
- Also known as a clawfoot bath due to the Slipper's chrome claw feet
- Thin lip edge providing a sleek look whilst still providing a spacious and comfortable bathing experience
- Combine with an elegant floor mounted mixer or wall mounted spout for a modern bathroom design
- Double-ended design
- Made from Lucite<sup>™</sup>, the best quality acrylic available
- Lucite allows heat to be conserved in the bath for longer time periods
- Center 40mm waste outlet
- Plug and waste is not included in the price of the bath and needs to be purchased additionally