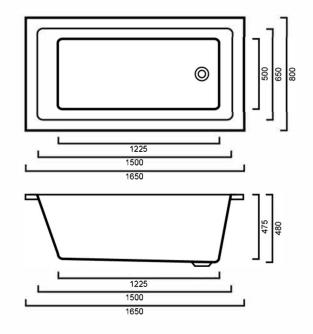

#### SWSHELLY1650: 1650mm x 800mm x 500mm

# DIMENSIONS

Length: 1650mm | Width: 800mm | Depth: 500mm

# DESCRIPTION

- Contemporary inset bath
- 1650mm long x 800mm wide x 500mm deep
- Offset 40mm outlet L/R
- Sanitary grade acrylic allows heat to be conserved in the bath for longer time periods
- Option for bath plug & waster available for an additional \$35