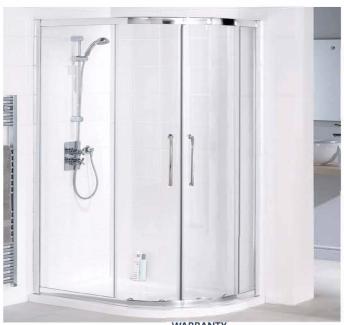

## SWROUND1200: ROUND SHOWER SCREEN 1200MM X 900MM

## **DESCRIPTION**

Contemporary shower screen 1160mm length x 860mm width x 2000mm height made to fit a 1200mm x 900mm 6mm thick glass Shower base NOT included

See attached document for installation instructions