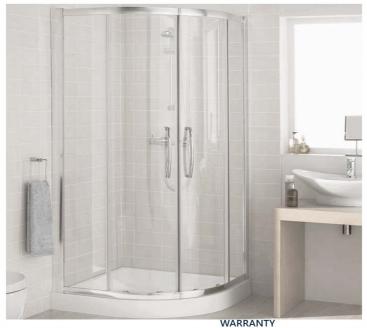

## SWROUND1000 : ROUND SHOWER SCREEN 1000MM

## DESCRIPTION

Contemporary shower screen 960mm length x 960mm width x 2000mm height made to fit a 1000mm x 1000mm 6mm thick glass Shower base NOT included

See attached document for installation instructions