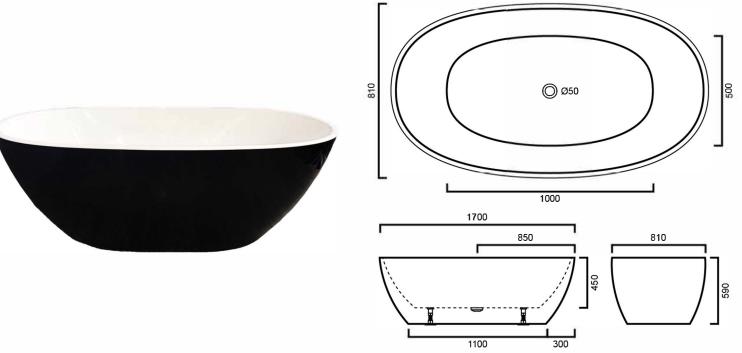

# SUDE SWOVAL1700B: OVAL 1700MM BLACK FREESTANDING BATH

## SWOVAL1700: 1700mm x 810mm x 590mm

#### DIMENSIONS

Length: 1700mm | Width: 810mm | Depth: 590mm

### DESCRIPTION

- Contemporary freestanding black bath
- 1700mm long x 810mm wide x 590mm deep
- Oval shape ensuring the most comfortable bathing experience for one or even two people
- Combine with an elegant floor mounted bath spout or wall mounted spout for a modern bathroom design
- Center 40mm outlet
- Sanitary grade acrylic allows heat to be conserved in the bath for longer time periods