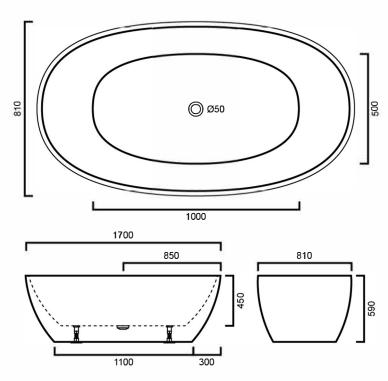

## **DIMENSIONS**

Length: 1700mm | Width: 810mm | Depth: 590mm

## **DESCRIPTION**

- Contemporary freestanding black bath
- 1700mm long x 810mm wide x 590mm deep
- Oval shape ensuring the most comfortable bathing experience for one or even two people
- Combine with an elegant floor mounted bath spout or wall mounted spout for a modern bathroom design
- Center 40mm outlet
- Sanitary grade acrylic allows heat to be conserved in the bath for longer time periods