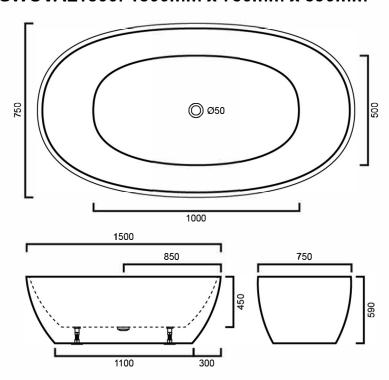

# SWOVAL1500: 1500mm x 750mm x 590mm

## **DIMENSIONS**

Length: 1500mm | Width: 750mm | Depth: 590mm

## **DESCRIPTION**

- Contemporary freestanding bath
- 1500mm long x 750mm wide x 590mm deep
- Oval shape ensuring the most comfortable bathing experience for one or even two people
- Combine with an elegant floor mounted bath spout or wall mounted spout for a modern bathroom design
- Center 40mm outlet
- Sanitary grade acrylic allows heat to be conserved in the bath for longer time periods