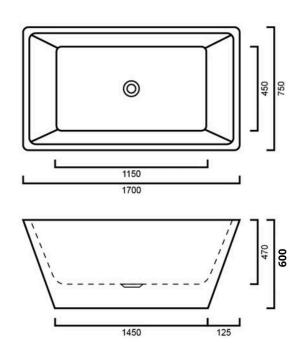

# SWMILANO1700S: MILANO 1700MM - FREESTANDING BATH

SWMILANO1700S: 1700mm x 600mm x 600/450mm





### **DIMENSIONS**

Length: 1700mm | Width: 600mm | Depth: 450/600mm

#### **DESCRIPTION**

- Contemporary freestanding bath
- 1700mm long x 600mm wide x 450/600mm deep
- Thin lip edge providing a sleek look whilst still providing a spacious and comfortable bathing experience
- Combine with an elegant floor mounted bath spout or wall mounted spout for a modern bathroom design
- Center 40mm outlet
- Sanitary grade acrylic allows heat to be conserved in the bath for longer time periods

## **WARRANTY**

10 Year Replacement Warranty / 1 Years Parts & Labour

- Product replacement does not include installation or removal of the original product
- Check product for damage before installation installing a damaged product voids warranty

#### **IMPORTANT NOTICE**

- Waste not included
- It is s