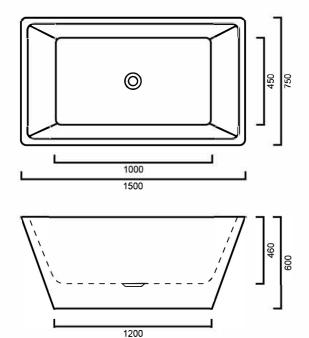

### SWMILANO1500S: 1500mm x 750mm x 450/600mm

# DIMENSIONS

Length: 1500mm | Width: 750mm | Depth: 450/600mm

# DESCRIPTION

- Contemporary freestanding bath
- 1500mm long x 750mm wide x 450/600mm deep
- Thin lip edge providing a sleek look whilst still providing a spacious and comfortable bathing experience
- Combine with an elegant floor mounted bath spout or wall mounted spout for a modern bathroom design
- Center 40mm outlet
- Sanitary grade acrylic allows heat to be conserved in the bath for longer time periods