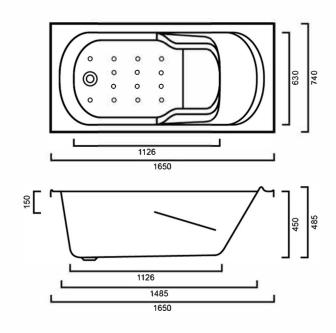

### SWMADISON1650: 1650mm x 740mm x 450mm

### DIMENSIONS

Length: 1650mm | Width: 740mm | Depth: 450mm

## **DESCRIPTION**

- Contemporary inset bath
- 1650mm long x 740mm wide x 450mm deep
- Offset 40mm outlet L/R
- Sanitary grade acrylic allows heat to be conserved in the bath for longer time periods
- Option for bath plug & waster available for an additional \$35