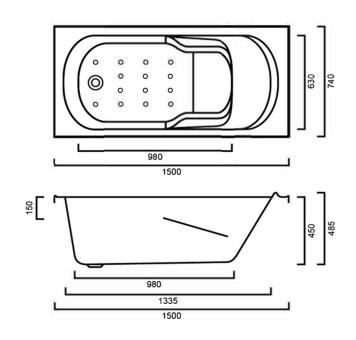

### SWMADISON1500: 1500mm x 740mm x 450mm

## **DIMENSIONS**

Length: 1500mm | Width: 740mm | Depth: 450mm

## **DESCRIPTION**

- Contemporary inset bath
- 1500mm long x 740mm wide x 450mm deep
- Offset 40mm outlet L/R
- Sanitary grade acrylic allows heat to be conserved in the bath for longer time periods
- Option for bath plug & waster available for an additional \$35