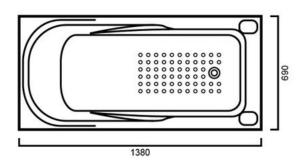

# SWGILLY1380: 1380mm x 690mm x 420mm

#### DIMENSIONS

Length: 1380mm | Width: 690mm | Depth: 420mm