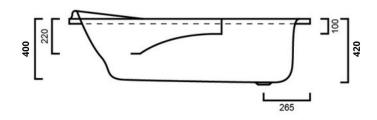

# SWGILLY1380: 1380mm x 690mm x 420mm

#### DIMENSIONS

Length: 1380mm | Width: 690mm | Depth: 420mm