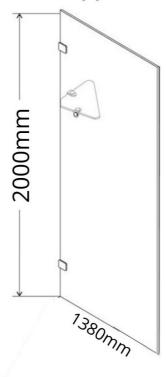

## **SWFRRETURN14: FRAMELESS SHOWER PANEL 1400MM**

SWFRRETURN14: 1380mm (L) x 10mm (W) x 2000mm (H)

## **DESCRIPTION**Contemporary shower screen 1400mm length x 2000mm height 10mm thick glass

Includes corner corner shelves

Please note: Shower screen are not available for sale online

5 Year Replacement Warranty / Glass not included Product replacement does not include installation or removal of the original product. Check product for damage before installation - installing a damaged product voids warranty.