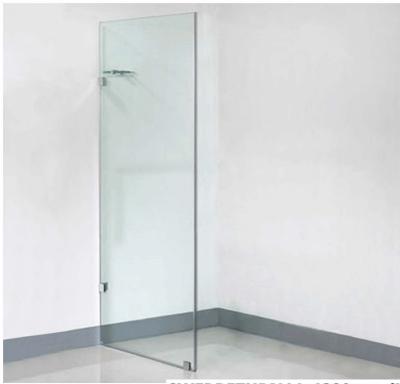

## **SWFRRETURN14: FRAMELESS SHOWER PANEL 1400MM**

SWFRRETURN14: 1380mm (L) x 10mm (W) x 2000mm (H)

## **DESCRIPTION**Contemporary shower screen 1400mm length x 2000mm height 10mm thick glass

Includes corner corner shelves

Please note: Shower screen are not available for sale online

5 Year Replacement Warranty / Glass not included Product replacement does not include installation or removal of the original product. Check product for damage before installation - installing a damaged product voids warranty.