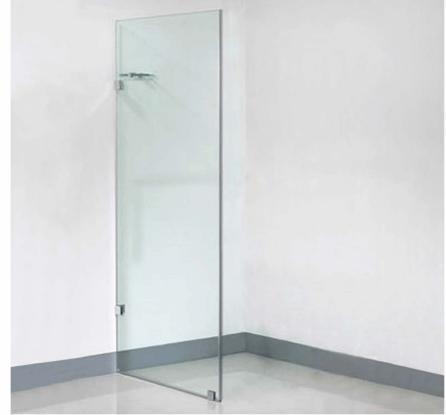

# SWFRRETURN13 · FRAMELESS SHOWER PANEL 1300MM

FRAMELESS SUPPORT KIT

COMES WITH EVERY FRAMELESS PURCHASE

## **BECOMES 1300mm (L) WITH SEAL**

5 Year Replacement Warranty / Glass not included Product replacement does not include installation or removal of the original product. Check product for damage before installation - installing a damaged product voids warranty.

#### DESCRIPTION Contemporary shower screen 1300mm length x 2000mm height 10mm thick glass Includes corner corner shelves

Please note: Shower screen are not available for sale online