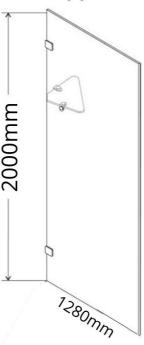

#### DESCRIPTION Contemporary shower screen 1300mm length x 2000mm height 10mm thick glass Includes corner corner shelves

Please note: Shower screen are not available for sale online