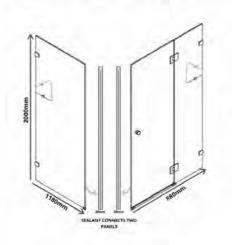

## FRAMELESS SUPPORT KIT

COMES WITH EVERY FRAMELESS PURCHASE

SWFRDOOR09/SWRETURN12: 1200mm (L) x 900mm (W) x 2000mm (H)

## DESCRIPTION

Contemporary shower screen

1200mm length x 900mm width x 2000mm height 10mm thick glass Includes two corner corner shelves

Shower has magnetic seal which provides you a safer entry and close of shower, this magnetic seal makes your experience both safer as well as requiring less maintenance than traditional shower door arches