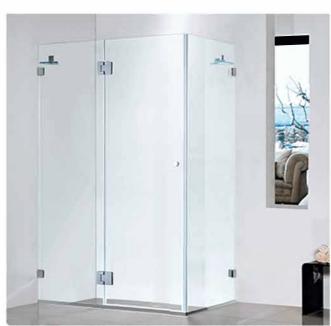

## SWFRRETURN12 + SWFRDOOR09 · FRAMELESS SHOWER CUBICLE 1200MM

## DESCRIPTION

Contemporary shower screen

1200mm length x 900mm width x 2000mm height 10mm thick glass Includes two corner corner shelves

Shower has magnetic seal which provides you a safer entry and close of shower, this magnetic seal makes your experience both safer as well as requiring less maintenance than traditional shower door arches