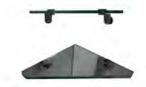

## FRAMELESS SUPPORT KIT

COMES WITH EVERY FRAMELESS PURCHASE

SWFRDOOR09/SWRETURN12: 1200mm (L) x 900mm (W) x 2000mm (H)

## DESCRIPTION

Contemporary shower screen

1200mm length x 900mm width x 2000mm height 10mm thick glass Includes two corner corner shelves

Shower has magnetic seal which provides you a safer entry and close of shower, this magnetic seal makes your experience both safer as well as requiring less maintenance than traditional shower door arches