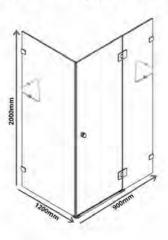

## FRAMELESS SUPPORT KIT

COMES WITH EVERY FRAMELESS PURCHASE

SWFRDOOR09/SWRETURN12: 1200mm (L) x 900mm (W) x 2000mm (H)

## DESCRIPTION

Contemporary shower screen

1200mm length x 900mm width x 2000mm height 10mm thick glass Includes two corner corner shelves

Shower has magnetic seal which provides you a safer entry and close of shower, this magnetic seal makes your experience both safer as well as requiring less maintenance than traditional shower door arches