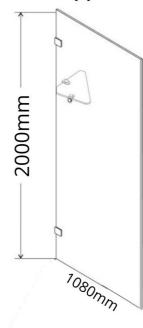

#### DESCRIPTION

Contemporary shower screen 1100mm length x 2000mm height 10mm thick glass Includes corner corner shelves

Please note: Shower screen are not available for sale online

81