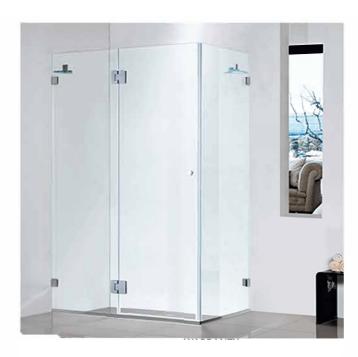

#### **DESCRIPTION**

Contemporary shower screen

 $1000 mm\ length\ x\ 1000 mm\ width\ x\ 2000 mm\ height\ 10 mm\ thick\ glass\ Includes\ two\ corner\ corner\ shelves$ 

Shower has magnetic seal which provides you a safer entry and close of shower, this magnetic seal makes your experience both safer as well as requiring less maintenance than traditional shower door arches