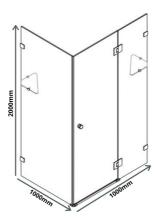

# SWFRRETURN10 + SWFRDOOR10 : FRAMELESS SHOWER CUBICLE 1000MM

## SWFRDOOR10/SWRETURN10: 1000mm (L) x 1000mm (W) x 2000mm (H)