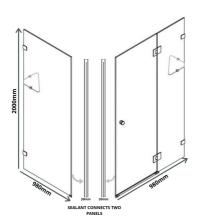

# SWFRRETURN10 + SWFRDOOR10 : FRAMELESS SHOWER CUBICLE 1000MM

## SWFRDOOR10/SWRETURN10: 1000mm (L) x 1000mm (W) x 2000mm (H)