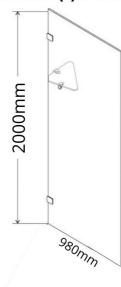

## **SWFRRETURN10: 980mm (L) x 10mm (W) x 2000mm (H)**

**BECOMES 1000mm (L) WITH SEAL** 

### DESCRIPTION

Contemporary shower screen 980mm length x 2000mm height - made to fit 1000mm x 2000mm 10mm thick glass Includes corner corner shelves

Please note: Shower screen are not available for sale online