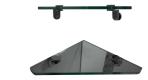

# **SWFRRETURN10 · FRAMELESS SHOWER PANEL 1000MM**

FRAMELESS SUPPORT KIT

COMES WITH EVERY FRAMELESS PURCHASE

### DESCRIPTION

Contemporary shower screen 980mm length x 2000mm height - made to fit 1000mm x 2000mm 10mm thick glass Includes corner corner shelves

Please note: Shower screen are not available for sale online