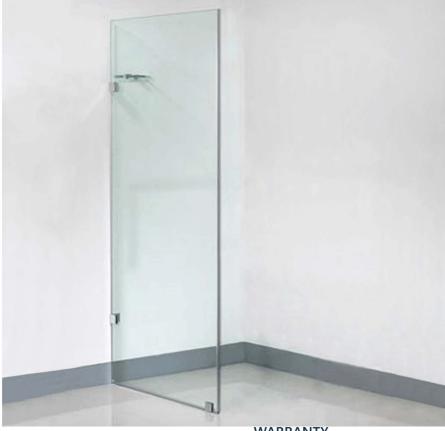

## SWFRRETURN08 : FRAMELESS SHOWER PANEL 800MM

## DESCRIPTION

Contemporary shower screen 780mm length x 2000mm height - made to fit 900mm x 2000mm 10mm thick glass Includes corner corner shelves

Please note: Shower screen are not available for sale online