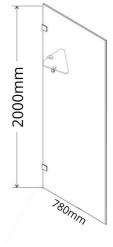

## SWFRRETURN08: 780mm (L) x 10mm (W) x 2000mm (H)

**BECOMES 800mm (L) WITH SEAL** 

WARRANTY

## DESCRIPTION

Contemporary shower screen 780mm length x 2000mm height - made to fit 900mm x 2000mm 10mm thick glass Includes corner corner shelves

Please note: Shower screen are not available for sale online