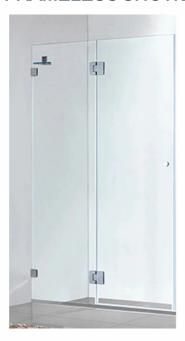

## **DESCRIPTION**

- Contemporary frameless shower door
- 1200mm long x 2000mm wide x 2000mm high
- 10mm toughened safety glass
- Includes two corner shelves for extra stability
- Pivot door opens outwards
- Anti-corrosion tested on all components
- Leak proof (when used with seals provided)
- Shower base is not included
- Pair the 1200mm shower door with a return panel.