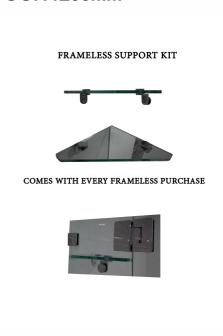

## **DESCRIPTION**

- Contemporary frameless shower door
- 1200mm long x 2000mm wide x 2000mm high
- 10mm toughened safety glass
- Includes two corner shelves for extra stability
- Pivot door opens outwards
- Anti-corrosion tested on all components
- Leak proof (when used with seals provided)
- Shower base is not included
- Pair the 1200mm shower door with a return panel.