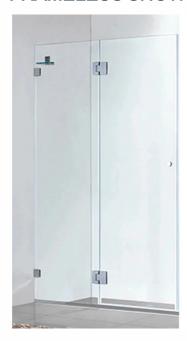

## **DESCRIPTION**

- Contemporary frameless shower door
- 1000mm long x 1000mm wide x 2000mm high
- 10mm toughened safety glass
- Includes two corner shelves for extra stability
- Pivot door opens outwards
- Anti-corrosion tested on all components
- Leak proof (when used with seals provided)
- Shower base is not included
- Pair the 1000mm shower door with a return panel.