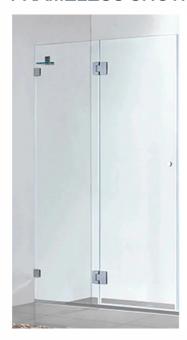

## SWFRDOOR09 · FRAMELESS SHOWER DOOR 900MM

COMES WITH EVERY FRAMELESS PURCHASE

## **DESCRIPTION**

- Contemporary frameless shower door
- 900mm long x 900mm wide x 2000mm high
- 10mm toughened safety glass
- Includes two corner shelves for extra stability
- Pivot door opens outwards
- Anti-corrosion tested on all components
- Leak proof (when used with seals provided)
- Shower base is not included
- Pair the 900mm shower door with a return panel.