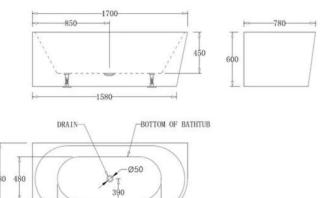

#### SWFLORIDA1700: 1700mm (L) 780mm (W) 600mm (H)

1100

# DIMENSIONS

Length: 1700mm | Width: 780mm | Depth: 600mm