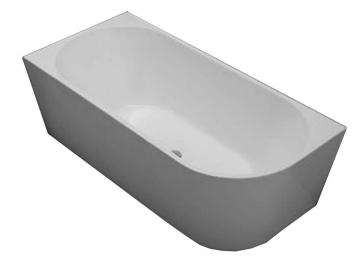

## DESCRIPTION

- The Florida is a contemporary, square, white freestanding corner bath
- 1700mm long x 780mm wide x 600mm high
- Perfect for smaller bathrooms whilst still providing a spacious and comfortable bathing experience
- Combine with an elegant floor mounted bath spout or wall mounted spout for a modern bathroom design
- · Corner available in left hand or right hand
- Center 40mm outlet
- Made from Lucite, the beste quailty acrylic available