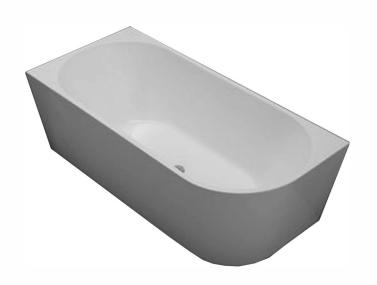

## SWFLORIDA1500: FLORIDA 1500MM - FREESTANDING BATH

Length: 1500mm | Width: 750mm | Depth: 600mm

## **DESCRIPTION**

- The Florida is a contemporary, square, white freestanding corner bath
- 1500mm long x 750mm wide x 600mm high
- Perfect for smaller bathrooms whilst still providing a spacious and comfortable bathing experience
- Combine with an elegant floor mounted bath spout or wall mounted spout for a modern bathroom design
- · Corner available in left hand or right hand
- Center 40mm outlet
- Made from Lucite, the beste quailty acrylic available
- Lucite allows heat to be conserved in the bath for longer time periods of time and is UV resistant meaning it will not yellow over time. A fantastic feature for bathrooms with windows and a lot of sunlight