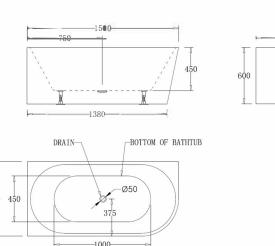

## SWFLORIDA1500: FLORIDA 1500MM - FREESTANDING BATH

Length: 1500mm | Width: 750mm | Depth: 600mm

## **DESCRIPTION**

- The Florida is a contemporary, square, white freestanding corner bath
- 1500mm long x 750mm wide x 600mm high
- Perfect for smaller bathrooms whilst still providing a spacious and comfortable bathing experience
- Combine with an elegant floor mounted bath spout or wall mounted spout for a modern bathroom design
- · Corner available in left hand or right hand
- Center 40mm outlet
- Made from Lucite, the beste quailty acrylic available
- Lucite allows heat to be conserved in the bath for longer time periods of time and is UV resistant meaning it will not yellow over time. A fantastic feature for bathrooms with windows and a lot of sunlight