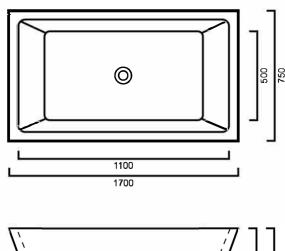

## **DIMENSIONS**

Length: 1700mm | Width: 750mm | Depth: 460/600mm

### **DESCRIPTION**

- Contemporary freestanding bath
- 1700mm long x 750mm wide x 460/600mm deep
- Perfect for smaller bathrooms whilst still providing a spacious and comfortable bathing experience
- Combine with an elegant floor mounted bath spout or wall mounted spout for a modern bathroom design
- Center 40mm outlet
- Sanitary grade acrylic allows heat to be conserved in the bath for longer time periods