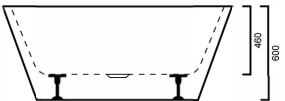

## **DIMENSIONS**

Length: 1700mm | Width: 750mm | Depth: 460/600mm

### **DESCRIPTION**

- Contemporary freestanding bath
- 1700mm long x 750mm wide x 460/600mm deep
- Perfect for smaller bathrooms whilst still providing a spacious and comfortable bathing experience
- Combine with an elegant floor mounted bath spout or wall mounted spout for a modern bathroom design
- Center 40mm outlet
- Sanitary grade acrylic allows heat to be conserved in the bath for longer time periods