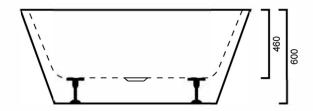

## SWEMILY1600: 1600mm x 750mm x 460/600mm

## DIMENSIONS

Length: 1600mm | Width: 750mm | Depth: 460/600mm

# DESCRIPTION

- Contemporary freestanding bath
- 1600mm long x 750mm wide x 460/600mm deep
- Perfect for smaller bathrooms whilst still providing a spacious and comfortable bathing experience
- Combine with an elegant floor mounted bath spout or wall mounted spout for a modern bathroom design
- Center 40mm outlet
- Sanitary grade acrylic allows heat to be conserved in the bath for longer time periods