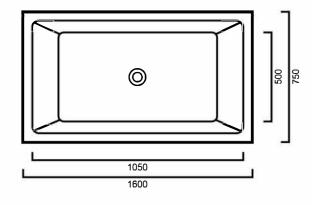

## SWEMILY1600: 1600mm x 750mm x 460/600mm

## DIMENSIONS

Length: 1600mm | Width: 750mm | Depth: 460/600mm

# DESCRIPTION

- Contemporary freestanding bath
- 1600mm long x 750mm wide x 460/600mm deep
- Perfect for smaller bathrooms whilst still providing a spacious and comfortable bathing experience
- Combine with an elegant floor mounted bath spout or wall mounted spout for a modern bathroom design
- Center 40mm outlet
- Sanitary grade acrylic allows heat to be conserved in the bath for longer time periods