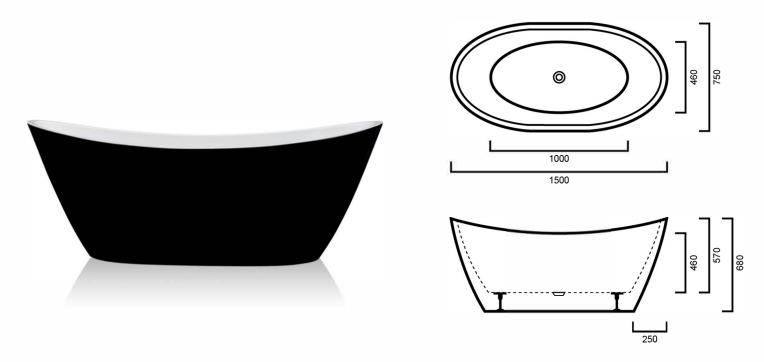

# SWDENISE1500B: DENISE 1500MM BLACK FREESTANDING BATH

SWDENISE1500: 1500mm x 750mm x 460/680mm

## **DIMENSIONS**

Length: 1500mm | Width: 750mm | Depth: 460/680mm

# **DESCRIPTION**

- Contemporary freestanding black bath
- 1500mm long x 750mm wide x 460/680mm deep
- Double ended bath making a comfortable experience for one or even two people
- Combine with an elegant floor mounted bath spout or wall mounted spout for a modern bathroom design
- Center 40mm outlet
- Sanitary grade acrylic allows heat to be conserved in the bath for longer time periods