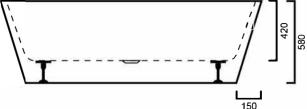

### DIMENSIONS

Length: 1680mm | Width: 800mm | Depth: 580mm

## DESCRIPTION

- Contemporary back to wall freestanding bath
- 1680mm long x 800mm wide x 580mm deep
- Perfect for smaller bathrooms whilst still providing a spacious and comfortable bathing experience
- Combine with an elegant floor mounted bath spout or wall mounted spout for a modern bathroom design
- Center 40mm outlet
- Sanitary grade acrylic allows heat to be conserved in the bath for longer time periods