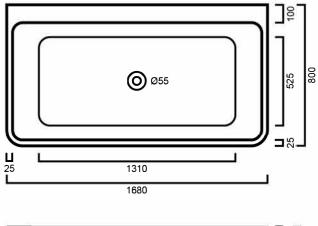

### DIMENSIONS

Length: 1680mm | Width: 800mm | Depth: 580mm

## DESCRIPTION

- Contemporary back to wall freestanding bath
- 1680mm long x 800mm wide x 580mm deep
- Perfect for smaller bathrooms whilst still providing a spacious and comfortable bathing experience
- Combine with an elegant floor mounted bath spout or wall mounted spout for a modern bathroom design
- Center 40mm outlet
- Sanitary grade acrylic allows heat to be conserved in the bath for longer time periods