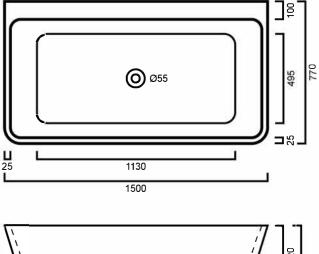

#### DIMENSIONS

Length: 1500mm | Width: 770mm | Depth: 580mm

## DESCRIPTION

- Contemporary back to wall freestanding bath
- 1500mm long x 770mm wide x 580mm deep
- Perfect for smaller bathrooms whilst still providing a spacious and comfortable bathing experience
- Combine with an elegant floor mounted bath spout or wall mounted spout for a modern bathroom design
- Center 40mm outlet
- Sanitary grade acrylic allows heat to be conserved in the bath for longer time periods