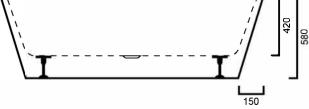

#### DIMENSIONS

Length: 1500mm | Width: 770mm | Depth: 580mm

## DESCRIPTION

- Contemporary back to wall freestanding bath
- 1500mm long x 770mm wide x 580mm deep
- Perfect for smaller bathrooms whilst still providing a spacious and comfortable bathing experience
- Combine with an elegant floor mounted bath spout or wall mounted spout for a modern bathroom design
- Center 40mm outlet
- Sanitary grade acrylic allows heat to be conserved in the bath for longer time periods