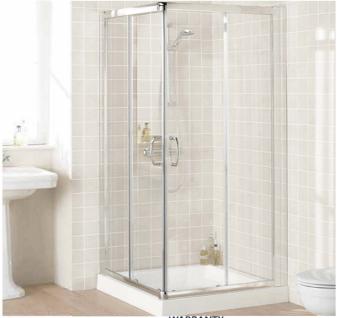

## SWCORNER900: CORNER ENTRY SHOWER SCREEN 900mm

## DESCRIPTION

Contemporary shower screen 860mm length x 860mm width x 2000mm height -made to fit a 900mm x 900mm

6mm thick glass

Shower base NOT included

Shower has magnetic seal which provides you a safer entry and close of shower, this magnetic seal makes your experience both safer as well as requiring less maintenance than traditional shower door arches