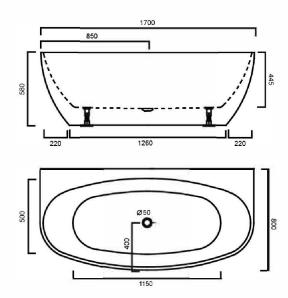

# SWAVA1700B

# AVA - BLACK FREESTANDING BATH 1700MM





### **DIMENSIONS**

Length: 1700mm | Width: 800mm | Height: 580mm

# **DESCRIPTION**

- The Ava is a contemporary, round, black and white, back to wall, free standing bath
- Thin lip edge providing a sleek look whilst still providing a spacious and comfortable bathing experience
- Combine with an elegant floor mounted mixer or wall mounted spout for a modern bathroom design.
- Double-ended design
- Made from Lucite<sup>™</sup>, the best quality acrylic available
- Lucite allows heat to be conserved in the bath for longer time periods
- Center 40mm waste outlet
- Plug and waste is not included in the price of the bath and needs to be purchased additionally

# WARRANTY

- 10 Year Replacement Warranty\* / 1 Year Parts and Labour
- Product replacement does not include installation or removal