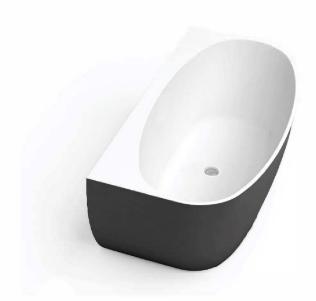

# AVA - BLACK FREESTANDING BATH 1700MM

# **DESCRIPTION**

- The Ava is a contemporary, round, black and white, back to wall, free standing bath
- Thin lip edge providing a sleek look whilst still providing a spacious and comfortable bathing experience
- Combine with an elegant floor mounted mixer or wall mounted spout for a modern bathroom design.
- Double-ended design
- Made from Lucite<sup>™</sup>, the best quality acrylic available
- Lucite allows heat to be conserved in the bath for longer time periods
- Center 40mm waste outlet
- Plug and waste is not included in the price of the bath and needs to be purchased additionally