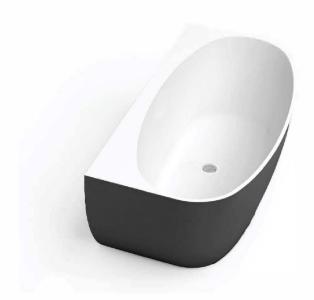

# AVA - BLACK FREESTANDING BATH 1500MM

# **DESCRIPTION**

- The Ava is a contemporary, round, black and white, back to wall, free standing bath
- Thin lip edge providing a sleek look whilst still providing a spacious and comfortable bathing experience
- Combine with an elegant floor mounted mixer or wall mounted spout for a modern bathroom design.
- Double-ended design
- Made from Lucite<sup>™</sup>, the best quality acrylic available
- Lucite allows heat to be conserved in the bath for longer time periods
- Center 40mm waste outlet
- Plug and waste is not included in the price of the bath and needs to be purchased additionally