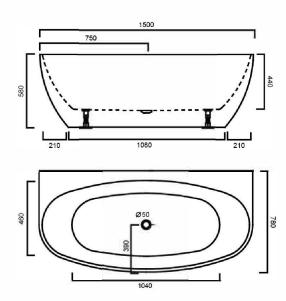

# SWAVA1500B

# AVA - BLACK FREESTANDING BATH 1500MM





### **DIMENSIONS**

Length: 1500mm | Width: 780mm | Height: 580mm

# **DESCRIPTION**

- The Ava is a contemporary, round, black and white, back to wall, free standing bath
- Thin lip edge providing a sleek look whilst still providing a spacious and comfortable bathing experience
- Combine with an elegant floor mounted mixer or wall mounted spout for a modern bathroom design.
- Double-ended design
- Made from Lucite<sup>™</sup>, the best quality acrylic available
- Lucite allows heat to be conserved in the bath for longer time periods
- Center 40mm waste outlet
- Plug and waste is not included in the price of the bath and needs to be purchased additionally

# WARRANTY

- 10 Year Replacement Warranty\* / 1 Year Parts and Labour
- Product replacement does not include installation or removal