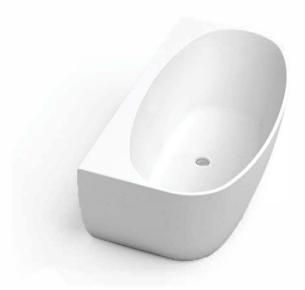

## DESCRIPTION

- The Ava is a contemporary, round, white, back to wall, free standing bath
- Thin lip edge providing a sleek look whilst still providing a spacious and comfortable bathing experience
- Combine with an elegant floor mounted mixer or wall mounted spout for a modern bathroom design
- Double-ended design
- Made from Lucite<sup>™</sup>, the best quality acrylic available
- Lucite allows heat to be conserved in the bath for longer time periods
- Center 40mm waste outlet
- Plug and waste is not included in the price of the bath and needs to be purchased additionally