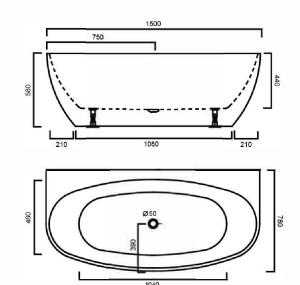

# AVA - WHITE FREESTANDING BATH 1500MM





## DIMENSIONS

• Length: 1500mm | Width: 780mm | Height: 580mm

## DESCRIPTION

- The Ava is a contemporary, round, white, back to wall, free standing bath
- Thin lip edge providing a sleek look whilst still providing a spacious and comfortable bathing experience
- Combine with an elegant floor mounted mixer or wall mounted spout for a modern bathroom design
- Double-ended design
- Made from Lucite<sup>™</sup>, the best quality acrylic available
- Lucite allows heat to be conserved in the bath for longer time periods
- Center 40mm waste outlet
- Plug and waste is not included in the price of the bath and needs to be purchased additionally

## WARRANTY

- 10 Year Replacement Warranty\* / 1 Year Parts and Labour
- Product replacement does not include installation or removal of the original