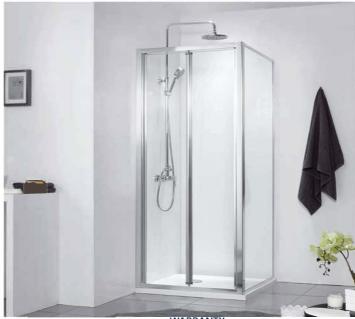

## SWALCOVER900 + DOOR SIZE : ALCOVE SHOWER CUBICLE WITH RETURN 900MM

## DESCRIPTION

Semi-frameless shower unit

Consists of one fixed panel and a pivot door Able to be adjusted to help fit into less common shower. Pivot door can open

inwards or outwards

Shower has magnetic seal which provides you a safer entry and close of shower, this magnetic seal makes your experience both safer as well as requiring less maintenance than traditional shower door arches

6mm toughened safety glass

Anti-corrosion tested on all components

Leak proof (when used with seals provided)

EnduroShield