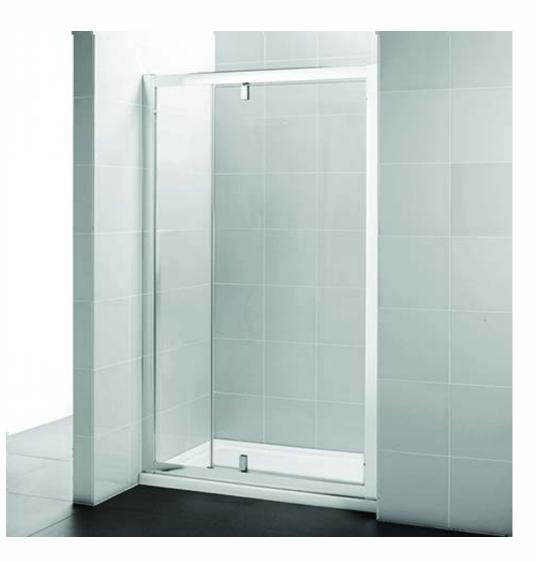

## SWALCOVE1100 : ALCOVE SHOWER PIVOT DOOR 1100MM

## DESCRIPTION

Semi-frameless 1100mm shower panel 6mm toughened safety glass Anti-corrosion tested on all components Leak proof (when used with seals provided) 5 Year Replacement Warranty / Glass not included Product replacement does not include installation or removal of the original product. Check product for damage before installation - installing a damaged product voids warranty.