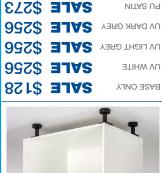

| NITA2 U9         |
|-------|----------------------------------------------|------------------|
| 861\$ | <b>SALE</b>                                  | UN DYBK GREY     |
| 86L\$ | <b>3</b><br><b>J</b><br><b>A</b><br><b>B</b> | UN LIGHT GREY    |
| 861\$ | <b>SALE</b>                                  | UV MHITE         |
| \$145 | SALE                                         | <b>BASE ONLY</b> |

### (sg91 dtiW) mm088 x 082 x 000 4 DRAWER **900MM BASE**

PU SHAKER

**1048 31A2** 



| L48\$ 31        | РО ЗНАКЕВ |
|-----------------|-----------|
| 682\$ <b>31</b> | NITA2 U9  |
| 992\$ <b>31</b> |           |
| 992\$ <b>31</b> |           |
| 992\$ <b>31</b> |           |

**MAA7 MM008** 



# (sg9J dfiW) mm802 x 082 x 008 **HOUSE CABINET**

**MAAA MM008** 



PU SHAKER

**202\$ 3148** 



## ЗОВОТАТАЗ ХАДНТЯІВ НТСЗ

#### **SALE** \$280 **SALE** \$259 PU SHAKER PU SHAKER **SALE** \$230 NITA2 U9 **SALE** \$208 NITA2 U9 UV DARK GREY SALE \$230 UN DARK GREY SALE \$208 UN LIGHT GREY SALE \$230 UN LIGHT GREY SALE \$208 **SALE** \$230 **JTIHW VU SALE** \$208 **JTIHW VU 3112 3142** BASE ONLY **3118 31A2** BASE ONLY mme07 x 055 x 009 mme07 x 055 x 003 **2 DOOR** 1 DOOR **JJAW MM00**8 **JJAW MM00**8



**500MM BASE** 

| 199\$          | SALE                                         | PU SHAKER     |
|----------------|----------------------------------------------|---------------|
| 7 <b>19</b> \$ | <b>SALE</b>                                  | NITA2 U9      |
| 009\$          | <b>3</b><br><b>J</b><br><b>A</b><br><b>B</b> | VV DARK GREY  |
| 009\$