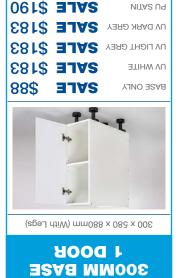

| <b>JTIHW VU</b> |
| 8                 | 1               |       | N                  | *               |
| (sgəJ dtiW) mm088 | x 083 x 008     | (sGə) | dtiW) mm08         | 8 x 08č x 008   |
| asaa mi<br>Rawer  |                 |       | A B M<br>I B W E I | 800M<br>2 DF    |

### **KITCHEN** CABINETS

### ЗОРОТАТАЗ ХАДНТЯІВ НТСЗ

### 1 DOOR **JJAW MMOOE**

mme07 x 055 x 005



| <b>۲۲۲\$</b>   | <b>SALE</b> | PU SHAKER       |
|----------------|-------------|-----------------|
| 69 <b>1</b> \$ | <b>SALE</b> | NITA2 U9        |
| <b>\$12</b> 5  | <b>SALE</b> | VY DARK GREY    |
| <b>\$12</b> 5  | <b>SALE</b> | טע בופאד פּאַבא |
| <b>\$12</b> 5  | <b>SALE</b> | <b>JTIHW VU</b> |
| L2\$           | <b>SALE</b> | BASE ONLY       |
|                |             |                 |



### mme07 x 055 x 031 1 DOOR JJAW MMOBI



| <b>\$1</b> 56 | <b>SALE</b>                                  | NITA2 U9        |
|---------------|----------------------------------------------|-----------------|
| <b>\$1</b> 50 | <b>SALE</b>                                  | UN DARK GREY    |
| <b>\$1</b> 50 | <b>3</b><br><b>J</b><br><b>A</b><br><b>C</b> | UN LIGHT GREY   |
| <b>\$1</b> 50 | <b>3 A L E</b>                               | <b>UV WHITE</b> |
| 848           | <b>SALE</b>                                  | YJNO 38A8       |
|               |                                              |                 |



**150MM BASE** 

### **3 DRAWER** 450MM MULTI

(sg91 diiW) mm088 x 082 x 024



| 7042 <b>3142</b>  | PU SHAKER     |
|-------------------|---------------|
| 675\$ <b>3JA2