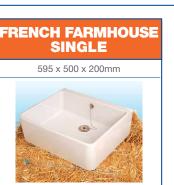

### **COLONIAL FARMHOUSE SINKS**

#### **STAINLESS STEEL STAINLESS STEEL BELFAST BUTLER SINK DOUBLE BELFAST** BELFAST 600 x 465 x 254mm 785 x 480 x 260mm

595 x 455 x 255mm

BBP \$1550 SALE \$1163

RRP \$995 SALE \$746

ANTIQUA MIXER

SINGLE LEVER