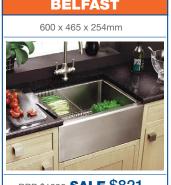

#### **STAINLESS STEEL STAINLESS STEEL BELFAST BUTLER SINK DOUBLE BELFAST** BELFAST 600 x 465 x 254mm 785 x 480 x 260mm

595 x 455 x 255mm

BBP \$1550 SALE \$1163

RRP \$995 SALE \$746

ANTIQUA MIXER

SINGLE LEVER