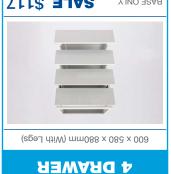

dtiW) mm088 x 082 x 000 4 DRAWER **900MM BASE**

PU SHAKER

**1048 31A2** 



| L48\$ 31        | РО ЗНАКЕВ |
|-----------------|-----------|
| 682\$ <b>31</b> | NITA2 U9  |
| 992\$ <b>31</b> |           |
| 992\$ <b>31</b> |           |
| 992\$ <b>31</b> |           |

**MAA7 MM008** 



# (sg9J dfiW) mm802 x 082 x 008 **HOUSE CABINET**

**MAAA MM008** 



PU SHAKER

**202\$ 3148** 



## ЗОВОТАТАЗ ХАДНТЯІВ НТСЗ

#### **SALE** \$280 **SALE** \$259 PU SHAKER PU SHAKER **SALE** \$230 NITA2 U9 **SALE** \$208 NITA2 U9 UV DARK GREY SALE \$230 UN DARK GREY SALE \$208 UN LIGHT GREY SALE \$230 UN LIGHT GREY SALE \$208 **SALE** \$230 **JTIHW VU SALE** \$208 **JTIHW VU 3112 3142** BASE ONLY **3118 31A2** BASE ONLY mme07 x 055 x 009 mme07 x 055 x 003 **2 DOOR** 1 DOOR **JJAW MM00**8 **JJAW MM00**8



**500MM BASE** 

| 199\$          | SALE                                         | PU SHAKER     |
|----------------|----------------------------------------------|---------------|
| 7 <b>19</b> \$ | <b>SALE</b>                                  | NITA2 U9      |
| 009\$          | <b>3</b><br><b>J</b><br><b>A</b><br><b>B</b> | VV DARK GREY  |
| 009\$          | <b>SALE</b>                                  | UN LIGHT GREY |
| 009\$          | <b>SALE</b>                                  | UV WHITE      |
| 211\$          | <b>SALE</b>                                  | YUNO 38A8     |
|                |                                              |               |



**600MM BASE** 

### **2 DOOR 800MM BASE**





| <b>54LE</b> \$363 | PU SHAKER       |  |
|-------------------|----------