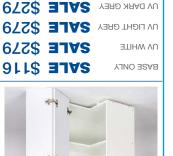

| <b>3</b><br><b>J</b><br><b>A</b><br><b>B</b> | VV DARK GREY  |
| 009\$          | <b>SALE</b>                                  | UN LIGHT GREY |
| 009\$          | <b>SALE</b>                                  | UV WHITE      |
| 211\$          | <b>SALE</b>                                  | YUNO 38A8     |
|                |                                              |               |



**600MM BASE** 

### **2 DOOR 800MM BASE**





| <b>54LE</b> \$363 | PU SHAKER       |  |
|-------------------|-----------------|--|
| <b>515\$ 313</b>  | NITA2 U9        |  |
| <b>SALE</b> \$295 | UN DARK GREY    |  |
| <b>SALE</b> \$295 | טע בופאד פּאַבא |  |
| <b>SALE</b> \$295 | UV WHITE        |  |
| <b>5818 3148</b>  | RASE ONLY       |  |

### mme07 x 055 x 008 CABINET **600 WALL CUR**





PU SHAKER

NITA2 U9

**SALE** \$325

**SALE** \$295

### CABINET **600MM OVEN**





| SALE                                         | NITAS U9             |
|----------------------------------------------|----------------------|
| <b>SALE</b>                                  | UN DYBK GBEY         |
| <b>3</b><br><b>J</b><br><b>A</b><br><b>B</b> | VV LIGHT GREY        |
| <b>SALE</b>                                  | UV WHITE             |
| <b>SALE</b>                                  | RASE ONLY            |
|                                              | SALE<br>Sale<br>Sale |

### MICROWAVE **ESAB MM003**





## **2 DOOR JJAW MM008**

UV DARK GREY SALE \$299

UV LIGHT GREY SALE \$299

PU SHAKER

NITA2 U9

UV WHITE

**28LE** \$324

**SALE** \$306

**SALE** \$299

| mme07 × | 005 ×