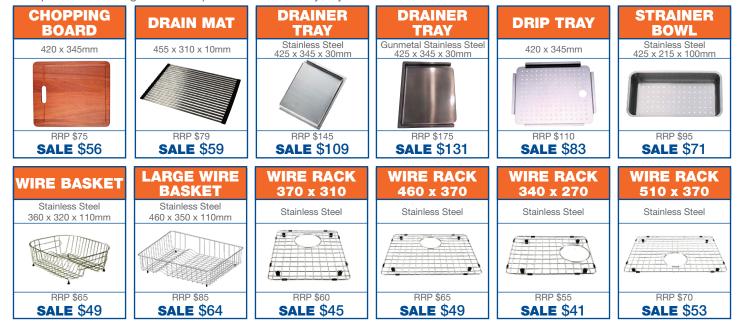

## **QUADRO & TECH ACCESSORIES**

ANTIQUA MIXER

SINGLE LEVER

Chrome

RRP \$595 SALE \$446

\*\*

Turning your sink into the perfect sink is as easy as adding any one of our many accessories. Just perfect for adding additional space and functionality to your kitchen.