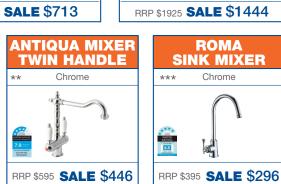

Bronze

RRP \$595 **SALE \$446** 

\*\*

RRP \$1395 SALE \$1046

\*\*

RRP \$1095 SALE \$821

RRP \$950 SALE \$713

ANTIQUA MIXER

**TWIN HANDLE** 

Bronze

RRP \$595 **SALE \$446** 