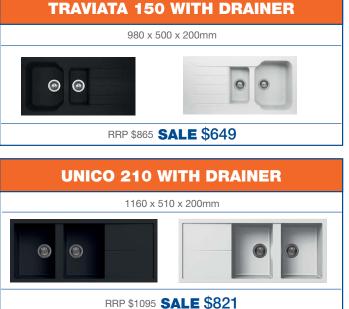

### **QUADRILLE 100 QUADRILLE 75** 410 x 500 x 200mm 570 x 500 x 200mm 0 $\odot$ 0 RRP \$795 **SALE \$596** RRP \$895 SALE \$671 **QUADRILLE 150 QUADRILLE 125** 790 x 500 x 210mm 590x 500 x 200mm ٢ 0 0 0 RRP \$995 SALE \$746 RRP \$995 **SALE \$746 QUADRILLE 200 QUADRILLE 200 INSET UNDERMOUNT** 790 x 500 x 200mm 760 x 435x 200mm RRP \$995 **SALE \$746** RRP \$995 SALE \$746 TRAVIATA PREP NFW **UNICO 125** BOWL PRODUCT 485 x 400 DIA x 200 DEEP 650 x 500 x 200mm TRAVIATA PREP BOWL Sink RRP \$595 **SALE \$446** RRP \$795 **SALE \$596 TRAVIATA 100 WITH DRAINER** 860 x 500 x 200mm 0 0 0

### RRP \$825 **SALE \$619**

All Granite Sinks are constructed from Luisigranit and are covered by a 10 year Replacement Warranty. Traviata Sinks are available left or right hand.