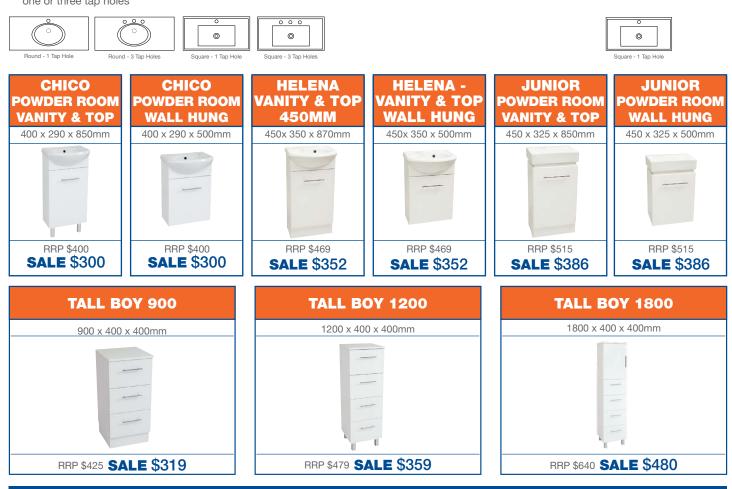

year Warranty

### **BATHROOM** VANITY COMBOS



- Single, Round or Square Ceramic Basin
- One or Three Tap Holes

0



|   |             | LIMITED  |
|---|-------------|----------|
| • | Single Rour | nd Basin |
| • | Polymarble  | Тор      |

- Alpina Engineered Stone Top
- Single or Double Square Undermount Basin



Wastes, Taps & Mixers are sold separately • All our Vanity Combos are available without Tops

Ceramic Top

### **BATHROOM** VANITY COMBOS



### **BATHROOM** VANITY COMBOS



#### Newport Basin Top Options & Number of Tap Holes

#### 600 – 1200mm Basin Tops

• Single, Round or Square Ceramic Bowl with one or three tap holes

### **Ensuite Basin Top Options & Number of Tap Holes**

#### 600 – 900mm Basin Tops

• Square Ceramic Bowl with one tap hole with or without a waste



### **BATHROOM** VANITY COMBOS



#### **Cube and Tia Basin Top Options & Number of Tap Holes**

#### 600 – 1200mm Basin Tops

- Single, Round or Square Ceramic Basin
- One or Three Tap Holes





### 1800mm Basin Tops

- Polymarble Top
  - Single Round Basin

#### 1800mm Basin Tops

- Alpina Engineered Stone Top
- Single or Double Square Undermount Basin



### **BATHROOM** VANITY COMBOS

| <b>INDI 6</b> 00            | INDI 750                            | INDI 900                     | INDI 1200                     |
|-----------------------------|-------------------------------------|------------------------------|-------------------------------|
| 600 x 460 x 890mm           | 600 x 460 x 890mm 750 x 460 x 890mm |                              | 1200 x 460 x 890mm            |
|