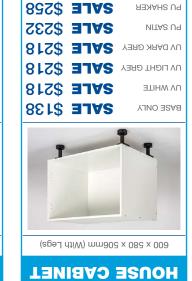

| NITA2 U9         |
|-------|----------------------------------------------|------------------|
| 861\$ | <b>SALE</b>                                  | UN DYBK GREY     |
| 86L\$ | <b>3</b><br><b>J</b><br><b>A</b><br><b>B</b> | UN LIGHT GREY    |
| 861\$ | <b>SALE</b>                                  | UV MHITE         |
| \$145 | SALE                                         | <b>BASE ONLY</b> |

### (sg91 dtiW) mm088 x 082 x 000 4 DRAWER **900MM BASE**

PU SHAKER

**1048 31A2** 



| L48\$ 31        | РО ЗНАКЕВ |
|-----------------|-----------|
| 682\$ <b>31</b> | NITA2 U9  |
| 992\$ <b>31</b> |           |
| 992\$ <b>31</b> |           |
| 992\$ <b>31</b> |           |

**MAA7 MM008** 



# (sg9J dfiW) mm802 x 082 x 008 **HOUSE CABINET**

**MAAA MM008** 



PU SHAKER

**202\$ 3148** 



## ЗОВОТАТАЗ ХАДНТЯІВ НТСЗ

#### **SALE** \$280 **SALE** \$259 PU SHAKER PU SHAKER **SALE** \$230 NITA2 U9 **SALE** \$208 NITA2 U9 UV DARK GREY SALE \$230 UN DARK GREY SALE \$208 UN LIGHT GREY SALE \$230 UN LIGHT GREY SALE \$208 **SALE** \$230 **JTIHW VU SALE** \$208 **JTIHW VU 3112 3142** BASE ONLY **3118 31A2** BASE ONLY mme07 x 055 x 009 mme07 x 055 x 003 **2 DOOR** 1 DOOR **JJAW MM00**8 **JJAW MM00**8



**500MM BASE** 

| 199\$          | SALE                                         | PU SHAKER     |
|----------------|----------------------------------------------|---------------|
| 7 <b>19</b> \$ | <b>SALE</b>                                  | NITA2 U9      |
| 009\$          | <b>3</b><br><b>J</b><br><b>A</b><br><b>B</b> | VV DARK GREY  |
| 009\$          | <b>SALE</b>