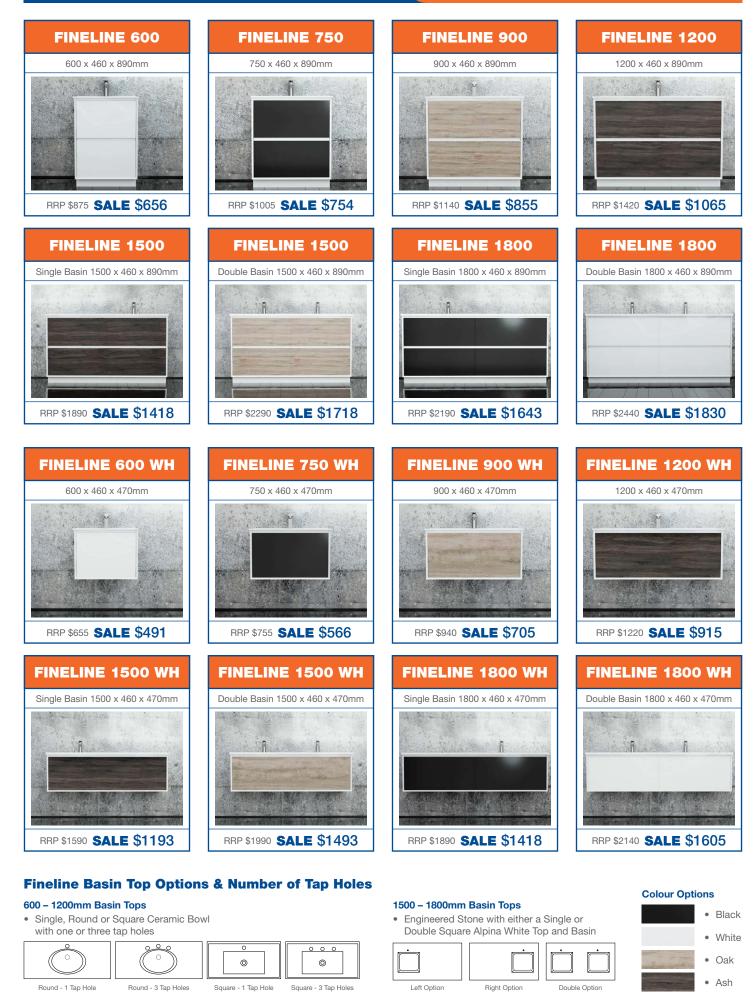

sing and click off for easy cleaning. 5 year Warranty on all Toilet Suites. 2 years on inlet + flush valves; 1 year on seats.

### **BATHROOM BIDETS & MIRRORS**



### **LAUNDRY** TROUGHS & CABINETS



14 While Stocks Last All Stainless Steel Troughs are covered by a 25 year Warranty • Korona Granite Troughs 10 year Warranty • Cabinets 1 year Warranty

### **BATHROOM** VANITY COMBOS



- Single, Round or Square Ceramic Basin
- One or Three Tap Holes

0



|   |             | LIMITED  |
|---|-------------|----------|
| • | Single Rour | nd Basin |
| • | Polymarble  | Тор      |

- Alpina Engineered Stone Top
- Single or Double Square Undermount Basin



Wastes, Taps & Mixers are sold separately • All our Vanity Combos are available without Tops

Ceramic Top

### **BATHROOM** VANITY COMBOS



### **BATHROOM** VANITY COMBOS



#### Newport Basin Top Options & Number of Tap Holes

#### 600 – 1200mm Basin Tops

• Single, Round or Square Ceramic Bowl with one or three tap holes

### **Ensuite Basin Top Options & Number of Tap Holes**

#### 600 – 900mm Basin Tops

• Square Ceramic Bowl with one tap hole with or without a waste



### **BATHROOM** VANITY COMBOS



#### **Cube and Tia Basin Top Options & Number of Tap Holes**

#### 600 – 1200mm Basin Tops

- Single, Round or Square Ceramic Basin
- One or Three Tap Holes





### 1800mm Basin Tops

- Polymarble Top
  - Single Round Basin

#### 1800mm Basin Tops

- Alpina Engineered Stone Top
- Single or Double Square Undermount Basin



### **BATHROOM** VANITY COMBOS

| <b>INDI 6</b> 00            | INDI 750