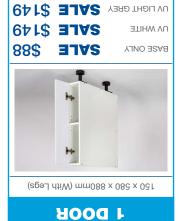

טע בופאד פּאַבא |
| <b>\$12</b> 5  | <b>SALE</b> | <b>JTIHW VU</b> |
| L2\$           | <b>SALE</b> | BASE ONLY       |
|                |             |                 |



### mme07 x 055 x 031 1 DOOR JJAW MMOBI



| <b>\$1</b> 56 | <b>SALE</b>                                  | NITA2 U9        |
|---------------|----------------------------------------------|-----------------|
| <b>\$1</b> 50 | <b>SALE</b>                                  | UN DARK GREY    |
| <b>\$1</b> 50 | <b>3</b><br><b>J</b><br><b>A</b><br><b>C</b> | UN LIGHT GREY   |
| <b>\$1</b> 50 | <b>3 A L E</b>                               | <b>UV WHITE</b> |
| 848           | <b>SALE</b>                                  | YJNO 38A8       |
|               |                                              |                 |



**150MM BASE** 

### **3 DRAWER** 450MM MULTI

(sg91 diiW) mm088 x 082 x 024



| 7042 <b>3142</b>  | PU SHAKER     |
|-------------------|---------------|
| 675\$ <b>3JA2</b> | NITA2 U9      |
| <b>SALE</b> \$369 | VY DARK GREY  |
| <b>SALE</b> \$369 | UN LIGHT GREY |
| <b>SALE</b> \$369 | UV WHITE      |
| 601\$ <b>3148</b> | BASE ONLY     |

### (sg91 dtiW) mm088 x 082 x 024 **2 DRAWER** 450MM MULTI

PU SHAKER

**SALE** \$208



#### 207\$ **31A2** PU SHAKER 675\$ **3JA2** NITA2 U9 UV DARK GREY SALE \$369 UV LIGHT GREY SALE \$369 698\$ **3148 JTIHW VU**

### 1 DOOR 450MM WALL

mme07 x 05£ x 034



| <b>5715 3142</b>  | PU SHAKER     |
|-------------------|---------------|
| 681\$ <b>31A2</b> | NITA2 U9      |
| 671\$ <b>31A2</b> | VU DARK GREY  |
| 621\$ <b>3145</b> | VV LIGHT GREY |