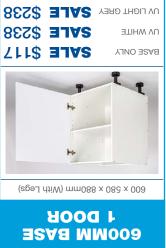

LY     |
|                   |               |

## 14 (sg91 ditW) mm088 x 082 x 024 1 DOOR

450MM BASE

UV DARK GREY SALE \$149

NITA2 U9

**SALE** \$152

| <b>SALE</b> \$249 | PU SHAKER     |
|-------------------|---------------|
| <b>SALE</b> \$221 | NITA2 U9      |
| <b>SALE</b> \$211 | UN DYBK GREY  |
| <b>SALE</b> \$211 | UN LIGHT GREY |
| <b>5ALE</b> \$211 | UV WHITE      |
| 601\$ <b>31A2</b> | YJNO 38A8     |

### **2 DRAWER 600MM BASE**



| <b>581E</b> \$484 | PU SHAKER     |
|-------------------|---------------|
| 844\$ <b>3142</b> | NITA2 U9      |
| <b>58LE</b> \$434 | лл DYBK GBEY  |
| <b>541E</b> \$434 | UN LIGHT GREY |
| <b>58LE</b> \$434 | UV WHITE      |
| TIT SALE SITZ     | BASE ONLY     |



PU SHAKER

NITAS U9

**SALE** \$310

**SALE** \$274

UN DARK GREY SALE \$260



UV DARK GREY SALE \$238

**SALE** \$289

**SALE** \$252

PU SHAKER

NITAS U9

### 4 DRAWER 450MM MULTI

| 667\$ <b>314</b> \$ | UN DYBK GBEY                |
|---------------------|-----------------------------|
| 66†\$ <b>3145</b>   | VV LIGHT GREY               |
| 667\$ <b>3142</b>   | ΟΛ ΜΗΙΤΕ                    |
| 601\$ <b>3148</b>   | <b>YJNO 38A8</b>            |
|                     | ***                         |
| (sbər utivy) mm088  | 3 X 089 X 09 <del>1</del> / |

7528 **31A2** 

**SALE** \$508

PU SHAKER

NITAS U9

## NOM OPEN **KITCHEN CENTRE**



## **YIQ AO GALARY DESIGNED 8**

Forrestdale 16 Haydock Street

8149 9659 80 Contact

## ue.moo.seuodstewanie.www

peod projued