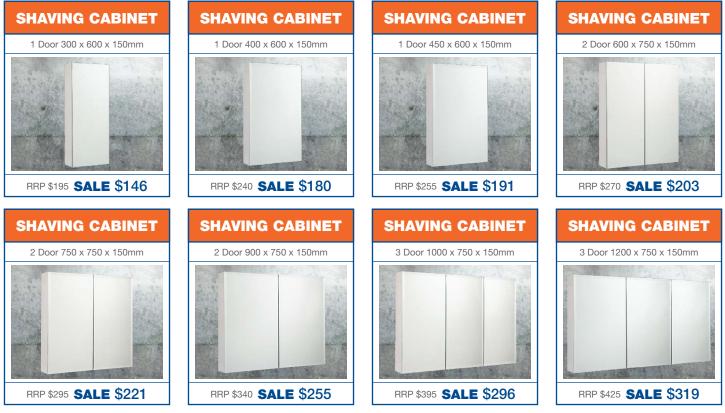

While Stocks Last 3

### KITCHEN HAND MADE SINKS

| TECH 30U                               | TECH 50U                           | TECH 60U                                 | TECH 75U                                                                                                                                                                                                                                                                                                                                                                                                                                                                                                                                                                                                                                                                                                                                                                                                                                                                                                                                                                                                                                                                                                                                                                                                                                                                                                                                                                                                                                                                                                                                                                                                                                                                                                                                                                                                                                                                                                                                                                                                                                                         |  |
|----------------------------------------|------------------------------------|------------------------------------------|------------------------------------------------------------------------------------------------------------------------------------------------------------------------------------------------------------------------------------------------------------------------------------------------------------------------------------------------------------------------------------------------------------------------------------------------------------------------------------------------------------------------------------------------------------------------------------------------------------------------------------------------------------------------------------------------------------------------------------------------------------------------------------------------------------------------------------------------------------------------------------------------------------------------------------------------------------------------------------------------------------------------------------------------------------------------------------------------------------------------------------------------------------------------------------------------------------------------------------------------------------------------------------------------------------------------------------------------------------------------------------------------------------------------------------------------------------------------------------------------------------------------------------------------------------------------------------------------------------------------------------------------------------------------------------------------------------------------------------------------------------------------------------------------------------------------------------------------------------------------------------------------------------------------------------------------------------------------------------------------------------------------------------------------------------------|--|
| 200 x 330 x 180mm                      | 230 x 430 x 180mm                  | 330 x 370 x 180mm                        | 370 x 430 x 200mm                                                                                                                                                                                                                                                                                                                                                                                                                                                                                                                                                                                                                                                                                                                                                                                                                                                                                                                                                                                                                                                                                                                                                                                                                                                                                                                                                                                                                                                                                                                                                                                                                                                                                                                                                                                                                                                                                                                                                                                                                                                |  |
| RRP \$255 <b>SALE \$191</b>            | RRP \$295 <b>SALE \$221</b>        | RRP \$335 <b>SALE \$25</b> *             | RRP \$395 <b>SALE \$296</b>                                                                                                                                                                                                                                                                                                                                                                                                                                                                                                                                                                                                                                                                                                                                                                                                                                                                                                                                                                                                                                                                                                                                                                                                                                                                                                                                                                                                                                                                                                                                                                                                                                                                                                                                                                                                                                                                                                                                                                                                                                      |  |
|                                        |                                    |                                          |                                                                                                                                                                                                                                                                                                                                                                                                                                                                                                                                                                                                                                                                                                                                                                                                                                                                                                                                                                                                                                                                                                                                                                                                                                                                                                                                                                                                                                                                                                                                                                                                                                                                                                                                                                                                                                                                                                                                                                                                                                                                  |  |
| <b>TECH 85U</b><br>430 x 430 x 200mm   | TECH 100U       530 x 430 x 200mm  | TECH 125U       580 x 430 x 200mm        | 610 x 450 x 200mm                                                                                                                                                                                                                                                                                                                                                                                                                                                                                                                                                                                                                                                                                                                                                                                                                                                                                                                                                                                                                                                                                                                                                                                                                                                                                                                                                                                                                                                                                                                                                                                                                                                                                                                                                                                                                                                                                                                                                                                                                                                |  |
| RRP \$435 <b>SALE \$326</b>            | RRP \$495 <b>SALE \$371</b>        | RRP \$525 <b>SALE \$39</b> 4             | 4 RRP \$730 <b>SALE \$548</b>                                                                                                                                                                                                                                                                                                                                                                                                                                                                                                                                                                                                                                                                                                                                                                                                                                                                                                                                                                                                                                                                                                                                                                                                                                                                                                                                                                                                                                                                                                                                                                                                                                                                                                                                                                                                                                                                                                                                                                                                                                    |  |
| TECH                                   | 300U                               | 1                                        | TECH 400U                                                                                                                                                                                                                                                                                                                                                                                                                                                                                                                                                                                                                                                                                                                                                                                                                                                                                                                                                                                                                                                                                                                                                                                                                                                                                                                                                                                                                                                                                                                                                                                                                                                                                                                                                                                                                                                                                                                                                                                                                                                        |  |
| 730 x 430 x                            | 200mm                              | 800 x 430 x 200mm                        |                                                                                                                                                                                                                                                                                                                                                                                                                                                                                                                                                                                                                                                                                                                                                                                                                                                                                                                                                                                                                                                                                                                                                                                                                                                                                                                                                                                                                                                                                                                                                                                                                                                                                                                                                                                                                                                                                                                                                                                                                                                                  |  |
| RRP \$575 <b>SA</b>                    |                                    | RP                                       | 595 SALE \$446                                                                                                                                                                                                                                                                                                                                                                                                                                                                                                                                                                                                                                                                                                                                                                                                                                                                                                                                                                                                                                                                                                                                                                                                                                                                                                                                                                                                                                                                                                                                                                                                                                                                                                                                                                                                                                                                                                                                                                                                                                                   |  |
| TEQUIOS                                |                                    |                                          |                                                                                                                                                                                                                                                                                                                                                                                                                                                                                                                                                                                                                                                                                                                                                                                                                                                                                                                                                                                                                                                                                                                                                                                                                                                                                                                                                                                                                                                                                                                                                                                                                                                                                                                                                                                                                                                                                                                                                                                                                                                                  |  |
| 450 x 500 x 210mm                      | NO DF       400 x 500       FRONCT | 1 100<br>AINER<br>0 x 200mm<br>ALE \$334 | S50 x 500 x 210mm     Image: Constraint of the state |  |
| <b>TECH 150</b>                        |                                    | 1 175                                    | <b>TECH 200</b>                                                                                                                                                                                                                                                                                                                                                                                                                                                                                                                                                                                                                                                                                                                                                                                                                                                                                                                                                                                                                                                                                                                                                                                                                                                                                                                                                                                                                                                                                                                                                                                                                                                                                                                                                                                                                                                                                                                                                                                                                                                  |  |
| <b>NO DRAINER</b><br>640 x 510 x 200mm |                                    | XAINER                                   | <b>NO DRAINER</b><br>800 x 510 x 215mm                                                                                                                                                                                                                                                                                                                                                                                                                                                                                                                                                                                                                                                                                                                                                                                                                                                                                                                                                                                                                                                                                                                                                                                                                                                                                                                                                                                                                                                                                                                                                                                                                                                                                                                                                                                                                                                                                                                                                                                                                           |  |
| RRP \$695 <b>SALE \$521</b>            |                                    |                                          | BRP \$795 <b>SALE \$596</b>                                                                                                                                                                                                                                                                                                                                                                                                                                                                                                                                                                                                                                                                                                                                                                                                                                                                                                                                                                                                                                                                                                                                                                                                                                                                                                                                                                                                                                                                                                                                                                                                                                                                                                                                                                                                                                                                                                                                                                                                                                      |  |

Hand Made: 304 Grade S/S, Type: 18/10: 1.2mm Thick • 25 year Replacement Warranty • Brushed Stainless Steel Finish All Tapware is covered by Warranty information as per page 2.

4 While Stocks Last