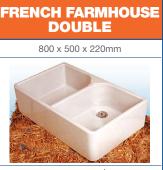

### **COLONIAL FARMHOUSE SINKS**

#### **STAINLESS STEEL STAINLESS STEEL BELFAST BUTLER SINK DOUBLE BELFAST** BELFAST 600 x 465 x 254mm 785 x 480 x 260mm

595 x 455 x 255mm

BBP \$1550 SALE \$1163

RRP \$995 SALE \$746

ANTIQUA MIXER

SINGLE LEVER