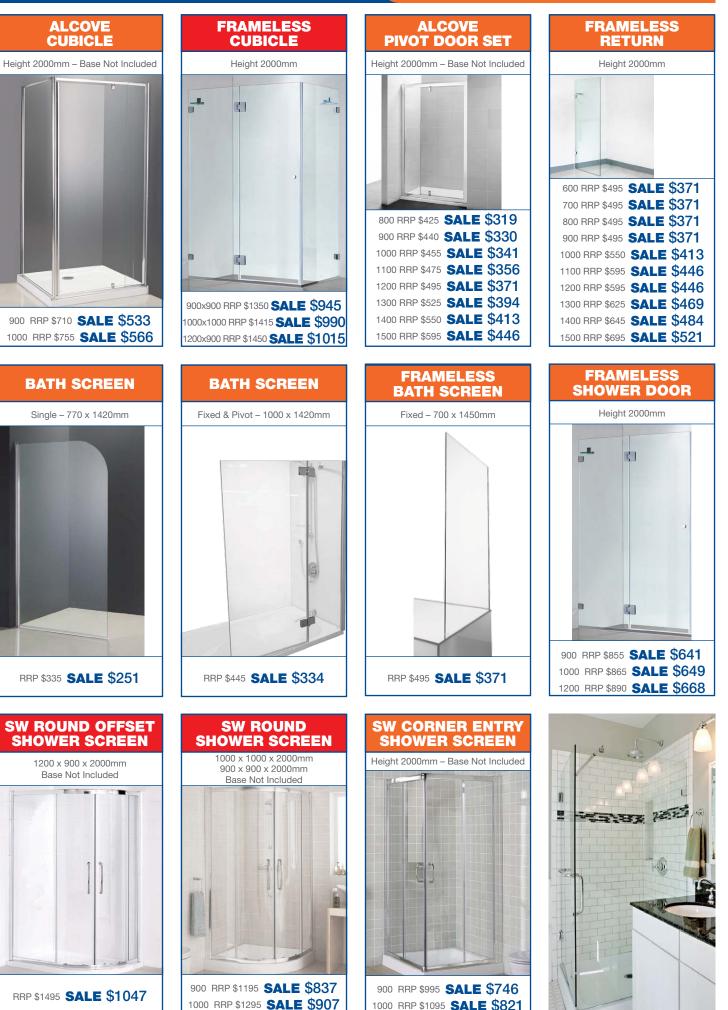

### **BATHROOM BATHS**

Made from Lucite high quality acrylic • Freestanding Baths are built on a stainless steel frame with heavy duty adjustable legs 10 year Warranty