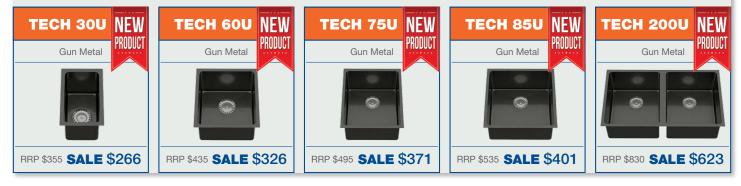

### KITCHEN HAND MADE SINKS

| TECH 30U                               | TECH 50U                           | TECH 60U                                 | TECH 75U                                                                                                                                                                                                                                                                                                                                                                                                                                                                                                                                                                                                                                                                                                                                                                                                                                                                                                                                                                                                                                                                                                                                                                                                                                                                                                                                                                                                                                                                                                                                                                                                                                                                                                                                                                                                                                                                                                                                                                                                                                                         |  |
|----------------------------------------|------------------------------------|------------------------------------------|------------------------------------------------------------------------------------------------------------------------------------------------------------------------------------------------------------------------------------------------------------------------------------------------------------------------------------------------------------------------------------------------------------------------------------------------------------------------------------------------------------------------------------------------------------------------------------------------------------------------------------------------------------------------------------------------------------------------------------------------------------------------------------------------------------------------------------------------------------------------------------------------------------------------------------------------------------------------------------------------------------------------------------------------------------------------------------------------------------------------------------------------------------------------------------------------------------------------------------------------------------------------------------------------------------------------------------------------------------------------------------------------------------------------------------------------------------------------------------------------------------------------------------------------------------------------------------------------------------------------------------------------------------------------------------------------------------------------------------------------------------------------------------------------------------------------------------------------------------------------------------------------------------------------------------------------------------------------------------------------------------------------------------------------------------------|--|
| 200 x 330 x 180mm                      | 230 x 430 x 180mm                  | 330 x 370 x 180mm                        | 370 x 430 x 200mm                                                                                                                                                                                                                                                                                                                                                                                                                                                                                                                                                                                                                                                                                                                                                                                                                                                                                                                                                                                                                                                                                                                                                                                                                                                                                                                                                                                                                                                                                                                                                                                                                                                                                                                                                                                                                                                                                                                                                                                                                                                |  |
| RRP \$255 <b>SALE \$191</b>            | RRP \$295 <b>SALE \$221</b>        | RRP \$335 <b>SALE \$25</b> *             | RRP \$395 <b>SALE \$296</b>                                                                                                                                                                                                                                                                                                                                                                                                                                                                                                                                                                                                                                                                                                                                                                                                                                                                                                                                                                                                                                                                                                                                                                                                                                                                                                                                                                                                                                                                                                                                                                                                                                                                                                                                                                                                                                                                                                                                                                                                                                      |  |
|                                        |                                    |                                          |                                                                                                                                                                                                                                                                                                                                                                                                                                                                                                                                                                                                                                                                                                                                                                                                                                                                                                                                                                                                                                                                                                                                                                                                                                                                                                                                                                                                                                                                                                                                                                                                                                                                                                                                                                                                                                                                                                                                                                                                                                                                  |  |
| <b>TECH 85U</b><br>430 x 430 x 200mm   | TECH 100U       530 x 430 x 200mm  | TECH 125U       580 x 430 x 200mm        | 610 x 450 x 200mm                                                                                                                                                                                                                                                                                                                                                                                                                                                                                                                                                                                                                                                                                                                                                                                                                                                                                                                                                                                                                                                                                                                                                                                                                                                                                                                                                                                                                                                                                                                                                                                                                                                                                                                                                                                                                                                                                                                                                                                                                                                |  |
| RRP \$435 <b>SALE \$326</b>            | RRP \$495 <b>SALE \$371</b>        | RRP \$525 <b>SALE \$39</b> 4             | 4 RRP \$730 <b>SALE \$548</b>                                                                                                                                                                                                                                                                                                                                                                                                                                                                                                                                                                                                                                                                                                                                                                                                                                                                                                                                                                                                                                                                                                                                                                                                                                                                                                                                                                                                                                                                                                                                                                                                                                                                                                                                                                                                                                                                                                                                                                                                                                    |  |
| TECH                                   | 300U                               | 1                                        | TECH 400U                                                                                                                                                                                                                                                                                                                                                                                                                                                                                                                                                                                                                                                                                                                                                                                                                                                                                                                                                                                                                                                                                                                                                                                                                                                                                                                                                                                                                                                                                                                                                                                                                                                                                                                                                                                                                                                                                                                                                                                                                                                        |  |
| 730 x 430 x                            | 200mm                              | 800 x 430 x 200mm                        |                                                                                                                                                                                                                                                                                                                                                                                                                                                                                                                                                                                                                                                                                                                                                                                                                                                                                                                                                                                                                                                                                                                                                                                                                                                                                                                                                                                                                                                                                                                                                                                                                                                                                                                                                                                                                                                                                                                                                                                                                                                                  |  |
| RRP \$575 <b>SA</b>                    |                                    | RP                                       | 595 SALE \$446                                                                                                                                                                                                                                                                                                                                                                                                                                                                                                                                                                                                                                                                                                                                                                                                                                                                                                                                                                                                                                                                                                                                                                                                                                                                                                                                                                                                                                                                                                                                                                                                                                                                                                                                                                                                                                                                                                                                                                                                                                                   |  |
| TEQUIOS                                |                                    |                                          |                                                                                                                                                                                                                                                                                                                                                                                                                                                                                                                                                                                                                                                                                                                                                                                                                                                                                                                                                                                                                                                                                                                                                                                                                                                                                                                                                                                                                                                                                                                                                                                                                                                                                                                                                                                                                                                                                                                                                                                                                                                                  |  |
| 450 x 500 x 210mm                      | NO DF       400 x 500       FRONCT | 1 100<br>AINER<br>0 x 200mm<br>ALE \$334 | S50 x 500 x 210mm     Image: Constraint of the state |  |
| <b>TECH 150</b>                        |                                    | 1 175                                    | <b>TECH 200</b>                                                                                                                                                                                                                                                                                                                                                                                                                                                                                                                                                                                                                                                                                                                                                                                                                                                                                                                                                                                                                                                                                                                                                                                                                                                                                                                                                                                                                                                                                                                                                                                                                                                                                                                                                                                                                                                                                                                                                                                                                                                  |  |
| <b>NO DRAINER</b><br>640 x 510 x 200mm |                                    | XAINER                                   | <b>NO DRAINER</b><br>800 x 510 x 215mm                                                                                                                                                                                                                                                                                                                                                                                                                                                                                                                                                                                                                                                                                                                                                                                                                                                                                                                                                                                                                                                                                                                                                                                                                                                                                                                                                                                                                                                                                                                                                                                                                                                                                                                                                                                                                                                                                                                                                                                                                           |  |
| RRP \$695 <b>SALE \$521</b>            |                                    |                                          | BRP \$795 <b>SALE \$596</b>                                                                                                                                                                                                                                                                                                                                                                                                                                                                                                                                                                                                                                                                                                                                                                                                                                                                                                                                                                                                                                                                                                                                                                                                                                                                                                                                                                                                                                                                                                                                                                                                                                                                                                                                                                                                                                                                                                                                                                                                                                      |  |

Hand Made: 304 Grade S/S, Type: 18/10: 1.2mm Thick • 25 year Replacement Warranty • Brushed Stainless Steel Finish All Tapware is covered by Warranty information as per page 2.

4 While Stocks Last

# CHECK OUT OUR NEW RANGE OF GUN METAL SINKS