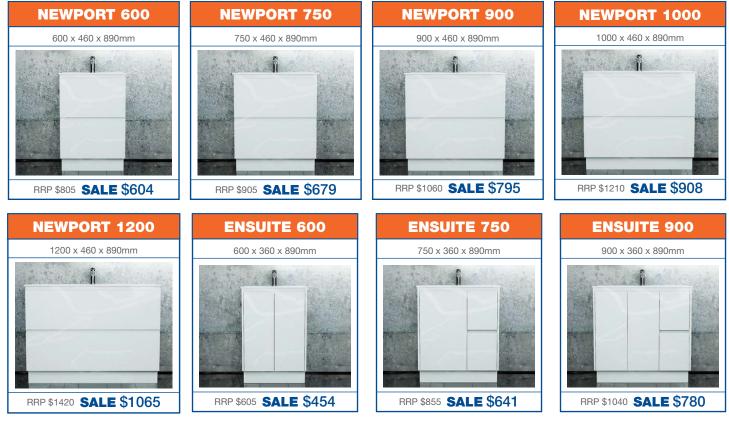

ng. 5 year Warranty on all Toilet Suites. 2 years on inlet + flush valves; 1 year on seats.

### **BATHROOM BIDETS & MIRRORS**



### **LAUNDRY** TROUGHS & CABINETS



14 While Stocks Last All Stainless Steel Troughs are covered by a 25 year Warranty • Korona Granite Troughs 10 year Warranty • Cabinets 1 year Warranty

### **BATHROOM** VANITY COMBOS



- Single, Round or Square Ceramic Basin
- One or Three Tap Holes

0



|   |             | LIMITED  |
|---|-------------|----------|
| • | Single Rour | nd Basin |
| • | Polymarble  | Тор      |

- Alpina Engineered Stone Top
- Single or Double Square Undermount Basin



Wastes, Taps & Mixers are sold separately • All our Vanity Combos are available without Tops

Ceramic Top

### **BATHROOM** VANITY COMBOS



### **BATHROOM** VANITY COMBOS



#### Newport Basin Top Options & Number of Tap Holes

#### 600 – 1200mm Basin Tops

• Single, Round or Square Ceramic Bowl with one or three tap holes

### **Ensuite Basin Top Options & Number of Tap Holes**

#### 600 – 900mm Basin Tops

• Square Ceramic Bowl with one tap hole with or without a waste



### **BATHROOM** VANITY COMBOS



#### **Cube and Tia Basin Top Options & Number of Tap Holes**

#### 600 – 1200mm Basin Tops

- Single, Round or Square Ceramic Basin
- One or Three Tap Holes





### 1800mm Basin Tops

- Polymarble Top
  - Single Round Basin

#### 1800mm Basin Tops

- Alpina Engineered Stone Top
- Single or Double Square Undermount Basin



### **BATHROOM** VANITY COMBOS

| <b>INDI 6</b> 00            | INDI 750                            | INDI 900                     |