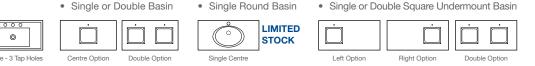

### **KITCHEN** GRANITE SINKS

Constructed from Luisigranit which is composed of 80% quartz (the hardest element of granite), 20% acrylic resin (a high quality polymer) and colour pigment. Its high quality materials and construction makes it heat resistant, scratch resistant, stain resistant, and impact resistant. The antibacterial properties create a highly hygienic surface and the smooth Luisigranit stone makes it easy to clean.