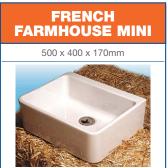

### **KITCHEN TAPWARE & ACCESSORIES**

RRP \$1595 **SALE \$1196** 

FRENCH FARMHOUSE

**MAXI DOUBLE** 

900 x 560 x 220mm

3