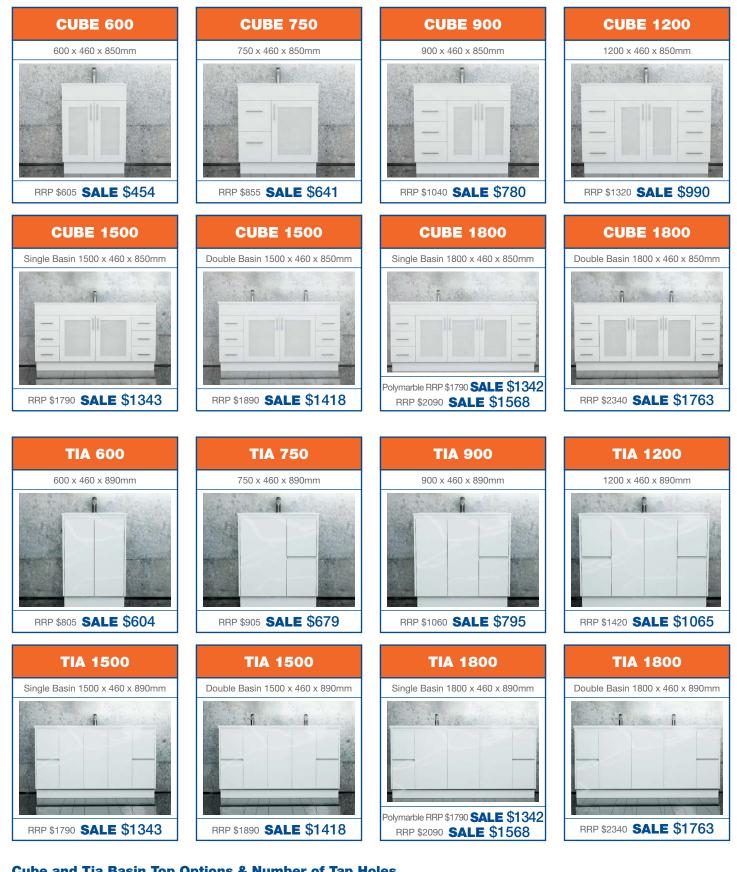

ANITY COMBOS



- Single, Round or Square Ceramic Basin
- One or Three Tap Holes

0



|   |             | LIMITED  |
|---|-------------|----------|
| • | Single Rour | nd Basin |
| • | Polymarble  | Тор      |

- Alpina Engineered Stone Top
- Single or Double Square Undermount Basin



Wastes, Taps & Mixers are sold separately • All our Vanity Combos are available without Tops

Ceramic Top

### **BATHROOM** VANITY COMBOS



### **BATHROOM** VANITY COMBOS



#### Newport Basin Top Options & Number of Tap Holes

#### 600 – 1200mm Basin Tops

• Single, Round or Square Ceramic Bowl with one or three tap holes

### **Ensuite Basin Top Options & Number of Tap Holes**

#### 600 – 900mm Basin Tops

• Square Ceramic Bowl with one tap hole with or without a waste



### **BATHROOM** VANITY COMBOS



#### **Cube and Tia Basin Top Options & Number of Tap Holes**

#### 600 – 1200mm Basin Tops

- Single, Round or Square Ceramic Basin
- One or Three Tap Holes





### 1800mm Basin Tops

- Polymarble Top
  - Single Round Basin

#### 1800mm Basin Tops

- Alpina Engineered Stone Top
- Single or Double Square Undermount Basin



### **BATHROOM** VANITY COMBOS

| <b>INDI 6</b> 00            | INDI 750                            | INDI 900                     | INDI 1200                     |
|-----------------------------|-------------------------------------|------------------------------|-------------------------------|
| 600 x 460 x 890mm           | 600 x 460 x 890mm 750 x 460 x 890mm |                              | 1200 x 460 x 890mm            |
|                             |