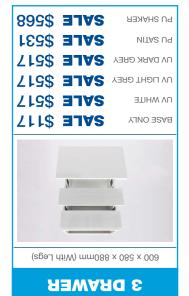

42** BASE ONLY **3118 31A2** BASE ONLY mme07 x 055 x 009 mme07 x 055 x 003 **2 DOOR** 1 DOOR **JJAW MM00**8 **JJAW MM00**8



**500MM BASE** 

| 199\$          | SALE                                         | PU SHAKER     |
|----------------|----------------------------------------------|---------------|
| 7 <b>19</b> \$ | <b>SALE</b>                                  | NITA2 U9      |
| 009\$          | <b>3</b><br><b>J</b><br><b>A</b><br><b>B</b> | VV DARK GREY  |
| 009\$          | <b>SALE</b>                                  | UN LIGHT GREY |
| 009\$          | <b>SALE</b>                                  | UV WHITE      |
| 211\$          | <b>SALE</b>                                  | YUNO 38A8     |
|                |                                              |               |



**600MM BASE** 

### **2 DOOR 800MM BASE**





| <b>54LE</b> \$363 | PU SHAKER       |  |
|-------------------|-----------------|--|
| <b>515\$ 313</b>  | NITA2 U9        |  |
| <b>SALE</b> \$295 | UN DARK GREY    |  |
| <b>SALE</b> \$295 | טע בופאד פּאַבא |  |
| <b>SALE</b> \$295 | UV WHITE        |  |
| <b>5818 3148</b>  | RASE ONLY       |  |

### mme07 x 055 x 008 CABINET **600 WALL CUR**





PU SHAKER

NITA2 U9

**SALE** \$325

**SALE** \$295

### CABINET **600MM OVEN**





| SALE                                         | NITAS U9             |
|----------------------------------------------|----------------------|
| <b>SALE</b>                                  | UN DYBK GBEY         |
| <b>3</b><br><b>J</b><br><b>A</b><br><b>B</b> | VV LIGHT GREY        |
| <b>SALE</b>