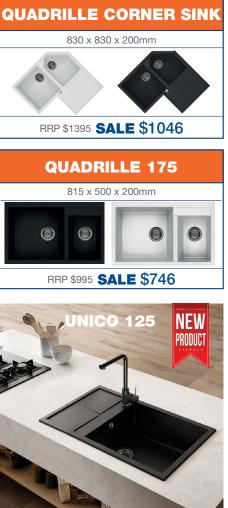

### **QUADRILLE 100 QUADRILLE 75** 410 x 500 x 200mm 570 x 500 x 200mm 0 $\odot$ 0 RRP \$795 **SALE \$596** RRP \$895 SALE \$671 **QUADRILLE 150 QUADRILLE 125** 790 x 500 x 210mm 590x 500 x 200mm ٢ 0 0 0 RRP \$995 SALE \$746 RRP \$995 **SALE \$746 QUADRILLE 200 QUADRILLE 200 INSET UNDERMOUNT** 790 x 500 x 200mm 760 x 435x 200mm RRP \$995 **SALE \$746** RRP \$995 SALE \$746 TRAVIATA PREP NFW **UNICO 125** BOWL PRODUCT 485 x 400 DIA x 200 DEEP 650 x 500 x 200mm TRAVIATA PREP BOWL Sink RRP \$595 **SALE \$446** RRP \$795 **SALE \$596 TRAVIATA 100 WITH DRAINER** 860 x 500 x 200mm 0 0 0

### RRP \$825 **SALE \$619**

All Granite Sinks are constructed from Luisigranit and are covered by a 10 year Replacement Warranty. Traviata Sinks are available left or right hand.