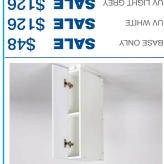

| 1               |       | N                  | *               |
| (sgəJ dtiW) mm088 | x 083 x 008     | (sGə) | dtiW) mm08         | 8 x 08č x 008   |
| asaa mi<br>Rawer  |                 |       | A B M<br>I B W E I | 800M<br>2 DF    |

### **KITCHEN** CABINETS

### ЗОРОТАТАЗ ХАДНТЯІВ НТСЗ

### 1 DOOR **JJAW MMOOE**

mme07 x 055 x 005



| <b>۲۲۲\$</b>   | <b>SALE</b> | PU SHAKER       |
|----------------|-------------|-----------------|
| 69 <b>1</b> \$ | <b>SALE</b> | NITA2 U9        |
| <b>\$12</b> 5  | <b>SALE</b> | VY DARK GREY    |
| <b>\$12</b> 5  | <b>SALE</b> | טע בופאד פּאַבא |
| <b>\$12</b> 5  | <b>SALE</b> | <b>JTIHW VU</b> |
| L2\$           | <b>SALE</b> | BASE ONLY       |
|                |             |                 |



### mme07 x 055 x 031 1 DOOR JJAW MMOBI



| <b>\$1</b> 56 | <b>SALE</b>                                  | NITA2 U9        |
|---------------|----------------------------------------------|-----------------|
| <b>\$1</b> 50 | <b>SALE</b>                                  | UN DARK GREY    |
| <b>\$1</b> 50 | <b>3</b><br><b>J</b><br><b>A</b><br><b>C</b> | UN LIGHT GREY   |
| <b>\$1</b> 50 | <b>3 A L E</b>                               | <b>UV WHITE</b> |
| 848           | <b>SALE</b>                                  | YJNO 38A8       |
|               |                                              |                 |



**150MM BASE** 

### **3 DRAWER** 450MM MULTI

(sg91 diiW) mm088 x 082 x 024



| 7042 <b>3142</b>  | PU SHAKER     |
|-------------------|---------------|
| 675\$ <b>3JA2</b> | NITA2 U9      |
| <b>SALE</b> \$369