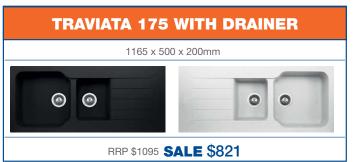

### **QUADRILLE 100 QUADRILLE 75** 410 x 500 x 200mm 570 x 500 x 200mm 0 $\odot$ 0 RRP \$795 **SALE \$596** RRP \$895 SALE \$671 **QUADRILLE 150 QUADRILLE 125** 790 x 500 x 210mm 590x 500 x 200mm ٢ 0 0 0 RRP \$995 SALE \$746 RRP \$995 **SALE \$746 QUADRILLE 200 QUADRILLE 200 INSET UNDERMOUNT** 790 x 500 x 200mm 760 x 435x 200mm RRP \$995 **SALE \$746** RRP \$995 SALE \$746 TRAVIATA PREP NFW **UNICO 125** BOWL PRODUCT 485 x 400 DIA x 200 DEEP 650 x 500 x 200mm TRAVIATA PREP BOWL Sink RRP \$595 **SALE \$446** RRP \$795 **SALE \$596 TRAVIATA 100 WITH DRAINER** 860 x 500 x 200mm 0 0 0

### RRP \$825 **SALE \$619**

All Granite Sinks are constructed from Luisigranit and are covered by a 10 year Replacement Warranty. Traviata Sinks are available left or right hand.