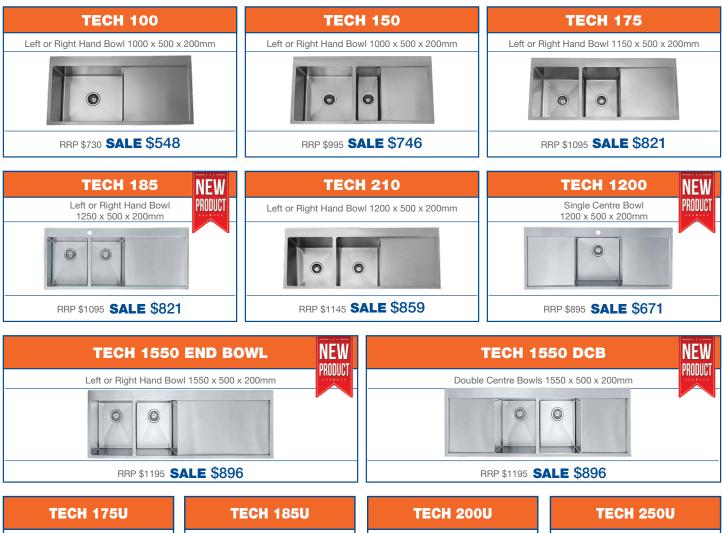

### KITCHEN HAND MADE SINKS

| TECH 30U                               | TECH 50U                           | TECH 60U                                 | TECH 75U                                                                                                                                                                                                                                                                                                                                                                                                                                                                                                                                                                                                                                                                                                                                                                                                                                                                                                                                                                                                                                                                                                                                                                                                                                                                                                                                                                                                                                                                                                                                                                                                                                                                                                                                                                                                                                                                                                                                                                                                                                                         |  |
|----------------------------------------|------------------------------------|------------------------------------------|------------------------------------------------------------------------------------------------------------------------------------------------------------------------------------------------------------------------------------------------------------------------------------------------------------------------------------------------------------------------------------------------------------------------------------------------------------------------------------------------------------------------------------------------------------------------------------------------------------------------------------------------------------------------------------------------------------------------------------------------------------------------------------------------------------------------------------------------------------------------------------------------------------------------------------------------------------------------------------------------------------------------------------------------------------------------------------------------------------------------------------------------------------------------------------------------------------------------------------------------------------------------------------------------------------------------------------------------------------------------------------------------------------------------------------------------------------------------------------------------------------------------------------------------------------------------------------------------------------------------------------------------------------------------------------------------------------------------------------------------------------------------------------------------------------------------------------------------------------------------------------------------------------------------------------------------------------------------------------------------------------------------------------------------------------------|--|
| 200 x 330 x 180mm                      | 230 x 430 x 180mm                  | 330 x 370 x 180mm                        | 370 x 430 x 200mm                                                                                                                                                                                                                                                                                                                                                                                                                                                                                                                                                                                                                                                                                                                                                                                                                                                                                                                                                                                                                                                                                                                                                                                                                                                                                                                                                                                                                                                                                                                                                                                                                                                                                                                                                                                                                                                                                                                                                                                                                                                |  |
| RRP \$255 <b>SALE \$191</b>            | RRP \$295 <b>SALE \$221</b>        | RRP \$335 <b>SALE \$25</b> *             | RRP \$395 <b>SALE \$296</b>                                                                                                                                                                                                                                                                                                                                                                                                                                                                                                                                                                                                                                                                                                                                                                                                                                                                                                                                                                                                                                                                                                                                                                                                                                                                                                                                                                                                                                                                                                                                                                                                                                                                                                                                                                                                                                                                                                                                                                                                                                      |  |
|                                        |                                    |                                          |                                                                                                                                                                                                                                                                                                                                                                                                                                                                                                                                                                                                                                                                                                                                                                                                                                                                                                                                                                                                                                                                                                                                                                                                                                                                                                                                                                                                                                                                                                                                                                                                                                                                                                                                                                                                                                                                                                                                                                                                                                                                  |  |
| <b>TECH 85U</b><br>430 x 430 x 200mm   | TECH 100U       530 x 430 x 200mm  | TECH 125U       580 x 430 x 200mm        | 610 x 450 x 200mm                                                                                                                                                                                                                                                                                                                                                                                                                                                                                                                                                                                                                                                                                                                                                                                                                                                                                                                                                                                                                                                                                                                                                                                                                                                                                                                                                                                                                                                                                                                                                                                                                                                                                                                                                                                                                                                                                                                                                                                                                                                |  |
| RRP \$435 <b>SALE \$326</b>            | RRP \$495 <b>SALE \$371</b>        | RRP \$525 <b>SALE \$39</b> 4             | 4 RRP \$730 <b>SALE \$548</b>                                                                                                                                                                                                                                                                                                                                                                                                                                                                                                                                                                                                                                                                                                                                                                                                                                                                                                                                                                                                                                                                                                                                                                                                                                                                                                                                                                                                                                                                                                                                                                                                                                                                                                                                                                                                                                                                                                                                                                                                                                    |  |
| TECH                                   | 300U                               | 1                                        | TECH 400U                                                                                                                                                                                                                                                                                                                                                                                                                                                                                                                                                                                                                                                                                                                                                                                                                                                                                                                                                                                                                                                                                                                                                                                                                                                                                                                                                                                                                                                                                                                                                                                                                                                                                                                                                                                                                                                                                                                                                                                                                                                        |  |
| 730 x 430 x                            | 200mm                              | 800 x 430 x 200mm                        |                                                                                                                                                                                                                                                                                                                                                                                                                                                                                                                                                                                                                                                                                                                                                                                                                                                                                                                                                                                                                                                                                                                                                                                                                                                                                                                                                                                                                                                                                                                                                                                                                                                                                                                                                                                                                                                                                                                                                                                                                                                                  |  |
| RRP \$575 <b>SA</b>                    |                                    | RP                                       | 595 SALE \$446                                                                                                                                                                                                                                                                                                                                                                                                                                                                                                                                                                                                                                                                                                                                                                                                                                                                                                                                                                                                                                                                                                                                                                                                                                                                                                                                                                                                                                                                                                                                                                                                                                                                                                                                                                                                                                                                                                                                                                                                                                                   |  |
| TEQUIOS                                |                                    |                                          |                                                                                                                                                                                                                                                                                                                                                                                                                                                                                                                                                                                                                                                                                                                                                                                                                                                                                                                                                                                                                                                                                                                                                                                                                                                                                                                                                                                                                                                                                                                                                                                                                                                                                                                                                                                                                                                                                                                                                                                                                                                                  |  |
| 450 x 500 x 210mm                      | NO DF       400 x 500       FRONCT | 1 100<br>AINER<br>0 x 200mm<br>ALE \$334 | S50 x 500 x 210mm     Image: Constraint of the state |  |
| <b>TECH 150</b>                        |                                    | 1 175                                    | <b>TECH 200</b>                                                                                                                                                                                                                                                                                                                                                                                                                                                                                                                                                                                                                                                                                                                                                                                                                                                                                                                                                                                                                                                                                                                                                                                                                                                                                                                                                                                                                                                                                                                                                                                                                                                                                                                                                                                                                                                                                                                                                                                                                                                  |  |
| <b>NO DRAINER</b><br>640 x 510 x 200mm |                                    | XAINER                                   | <b>NO DRAINER</b><br>800 x 510 x 215mm                                                                                                                                                                                                                                                                                                                                                                                                                                                                                                                                                                                                                                                                                                                                                                                                                                                                                                                                                                                                                                                                                                                                                                                                                                                                                                                                                                                                                                                                                                                                                                                                                                                                                                                                                                                                                                                                                                                                                                                                                           |  |
| RRP \$695 <b>SALE \$521</b>            |                                    |                                          | BRP \$795 <b>SALE \$596</b>                                                                                                                                                                                                                                                                                                                                                                                                                                                                                                                                                                                                                                                                                                                                                                                                                                                                                                                                                                                                                                                                                                                                                                                                                                                                                                                                                                                                                                                                                                                                                                                                                                                                                                                                                                                                                                                                                                                                                                                                                                      |  |

Hand Made: 304 Grade S/S, Type: 18/10: 1.2mm Thick • 25 year Replacement Warranty • Brushed Stainless Steel Finish All Tapware is covered by Warranty information as per page 2.

4 While Stocks Last