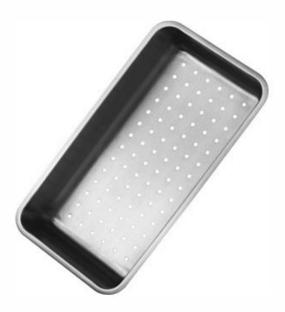

## **SBQCUB : QUADRO/TECH - STRAINER BOWL**

## DESCRIPTION

- Stainless steel strainer bowl
- 215mm length x 415mm width x 100mm height
- Will fit over the top of any full sized Quadro or Tech sink
- Will NOT fit over Tech half bowls or Tech 175 no drainer sink