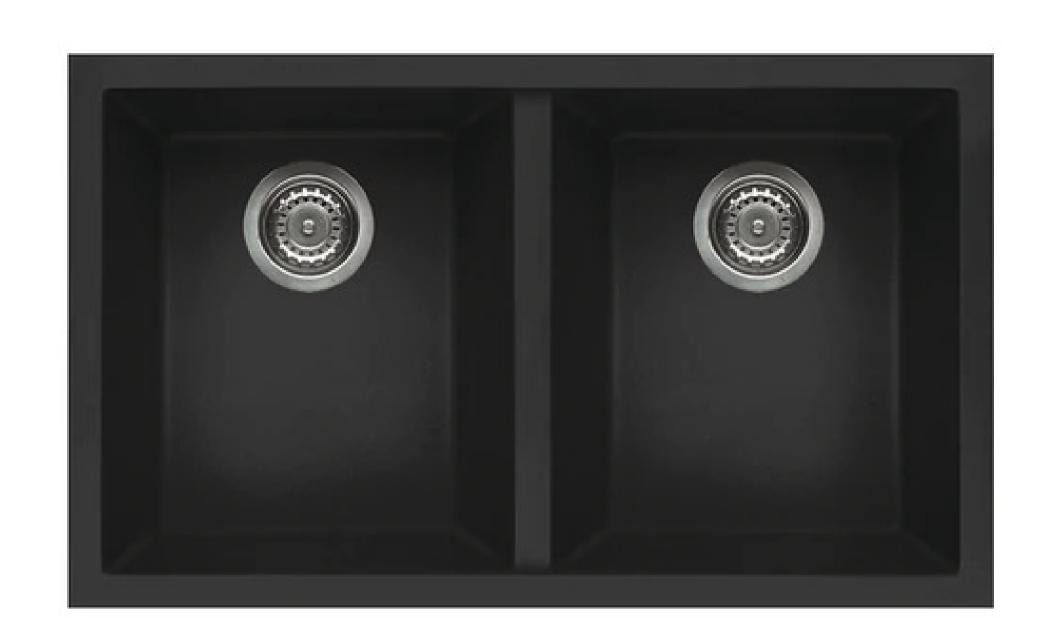

# QUAD200U: QUADRILLE 200 - UNDERMOUNT GRANITE SINK

## QUAD200U(BL/WH): 770mm x 460mm x 210mm

#### **DESCRIPTION**

- Contemporary large double square bowl
- 770mm long x 460mm wide x 210mm deep
- Can be inset or undermount
- Constructed from Luisigranit:
  - Luisigranit is composed of quartz (the hardest element of granite), acryl (a high quality polymer) and colour pigment
- Its high quality materials and construction makes it heat resistant, scratch resistant, stain resistant and impact resistant
- The antibacterial properties create a highly hygenic surface
- The density of the Luisigranit stifles all sounds making for comfortable use
- Supplied with two 90mm basket wastes
- No overflow