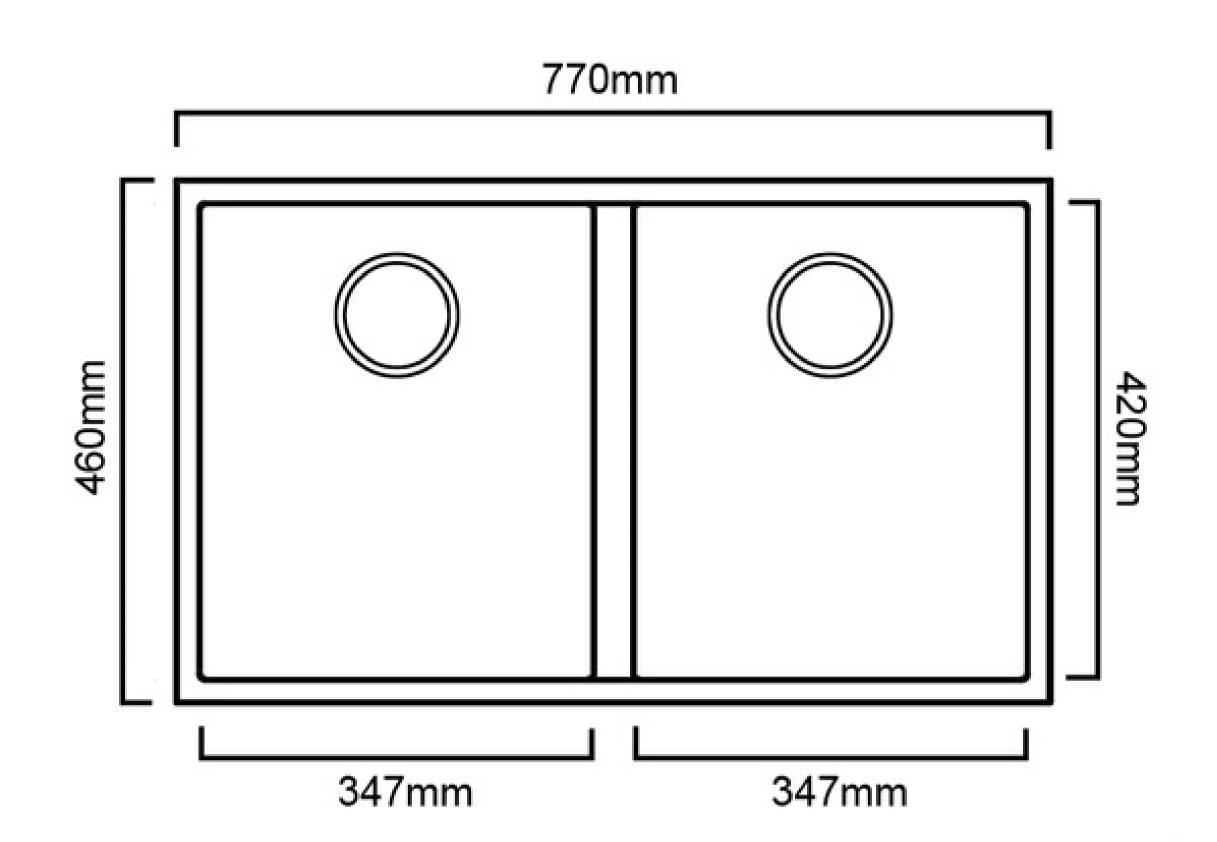

### **DIMENSIONS**

Length: 770mm | Width: 460mm | Depth: 210mm

#### **DESCRIPTION**

- Contemporary large double square bowl
- 770mm long x 460mm wide x 210mm deep
- Can be inset or undermount
- Constructed from Luisigranit:
  - Luisigranit is composed of quartz (the hardest element of granite), acryl (a high quality polymer) and colour pigment
- Its high quality materials and construction makes it heat resistant, scratch resistant, stain resistant and impact resistant
- The antibacterial properties create a highly hygenic surface
- The density of the Luisigranit stifles all sounds making for comfortable use
- Supplied with two 90mm basket wastes
- No overflow