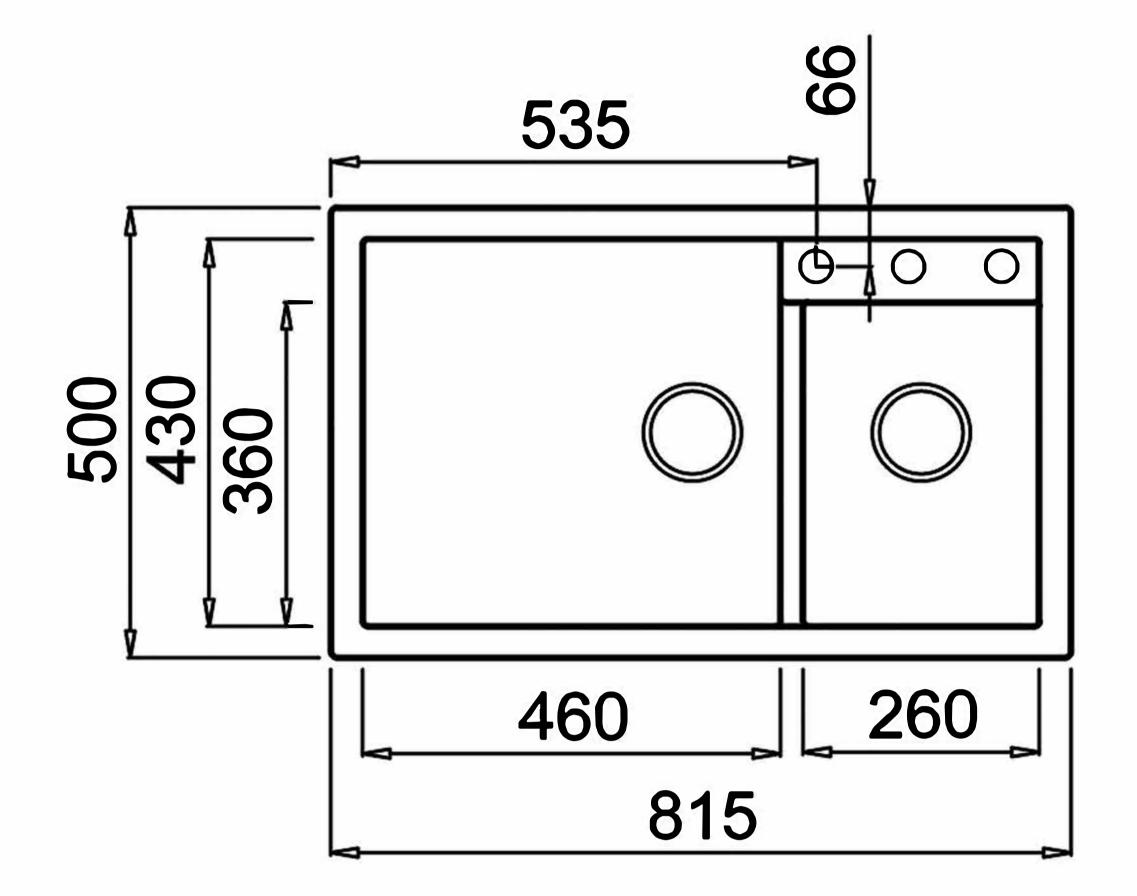

## DIMENSIONS

Length: 815mm | Width: 500mm | Depth: 210mm

## DESCRIPTION

- Contemporary large double square bowl
- 815mm long x 500mm wide x 210mm deep
- Can be inset or undermount
- Constructed from Luisigranit:

Luisigranit is composed of quartz (the hardest element of granite), acryl (a high quality polymer) and colour pigment