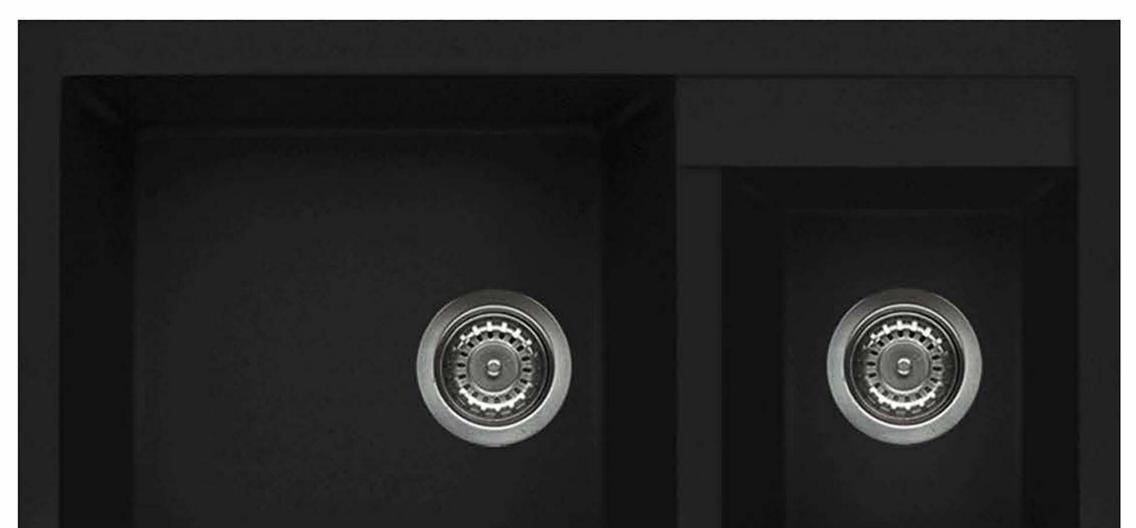

## DESCRIPTION

- Contemporary large double square bowl
- 815mm long x 500mm wide x 210mm deep
- Can be inset or undermount
- Constructed from Luisigranit:

Luisigranit is composed of quartz (the hardest element of granite), acryl (a high quality polymer) and colour pigment

- Its high quality materials and construction makes it heat resistant, scratch resistant, stain resistant and impact resistant
- The antibacterial properties create a highly hygenic surface
- The density of the Luisigranit stifles all sounds making for comfortable use
- Supplied with two 90mm basket wastes
- No overflow