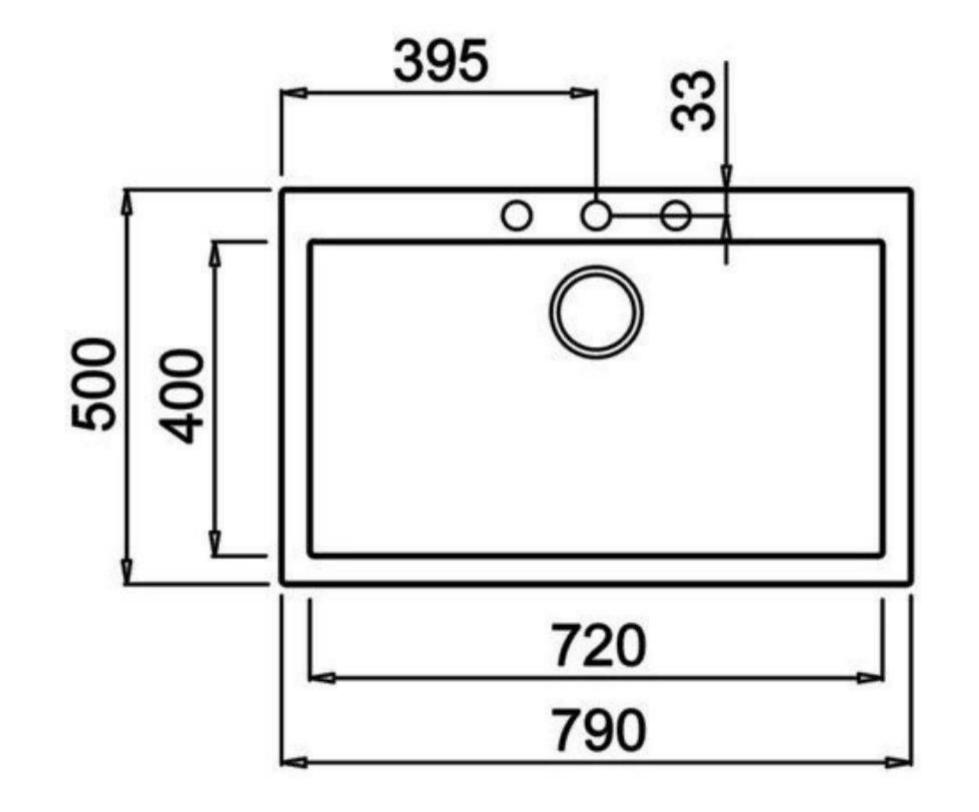

# QUAD125BL: QUADRILLE 125 - GRANITE SINK

QUAD125BL/WH: 790mm x 500mm x 210mm

### DIMENSIONS

Length: 790mm | Width: 500mm | Depth: 210mm

## DESCRIPTION

- Contemporary large square bowl
- 790mm long x 500mm wide x 210mm deep
- Can be inset or undermount
- Constructed from Luisigranit:

Luisigranit is composed of quartz (the hardest element of granite), acryl (a high quality polymer) and colour pigment