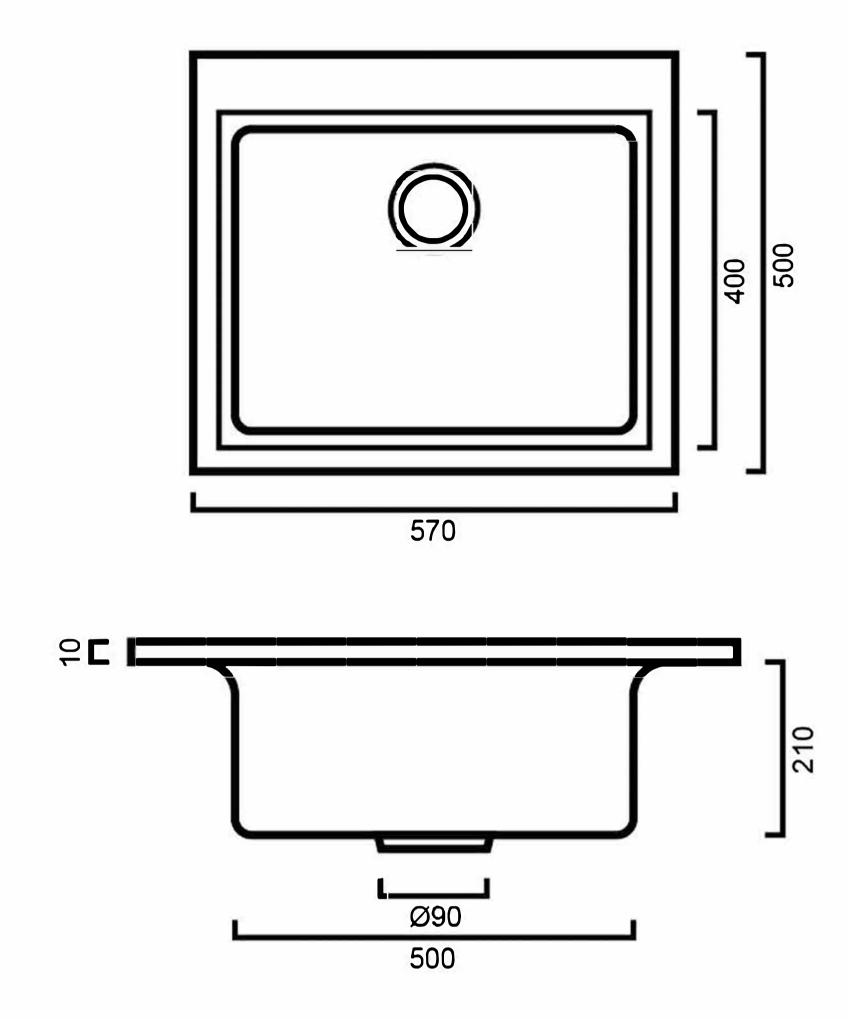

## QUAD100(BL/WH): 570mm x 500mm x 210mm

## **DIMENSIONS**

Length: 570mm | Width: 500mm | Depth: 210mm

### DESCRIPTION

- Contemporary large square bowl
- 570mm long x 500mm wide x 220mm deep
- Can be inset or undermount
- Constructed from Luisigranit:
  - Luisigranit is composed of quartz (the hardest element of granite), acryl (a high quality polymer) and colour pigment
- Its high quality materials and construction makes it heat resistant, scratch resistant, stain resistant and impact resistant
- The antibacterial properties create a highly hygenic surface
- The density of the Luisigranit stifles all sounds making for comfortable use
- Supplied with one 90mm basket wastes
- No overflow