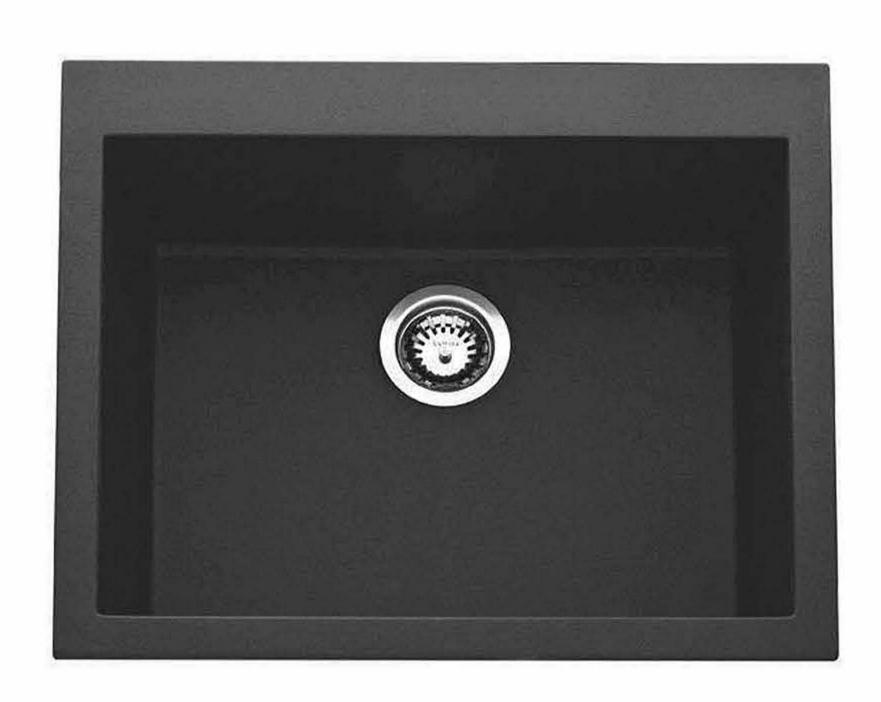

# QUAD100BL: QUADRILLE 100 - GRANITE SINK

## QUAD100(BL/WH): 570mm x 500mm x 210mm

### DESCRIPTION

- Contemporary large square bowl
- 570mm long x 500mm wide x 220mm deep
- Can be inset or undermount
- Constructed from Luisigranit:
  - Luisigranit is composed of quartz (the hardest element of granite), acryl (a high quality polymer) and colour pigment
- Its high quality materials and construction makes it heat resistant, scratch resistant, stain resistant and impact resistant
- The antibacterial properties create a highly hygenic surface
- The density of the Luisigranit stifles all sounds making for comfortable use
- Supplied with one 90mm basket wastes
- No overflow