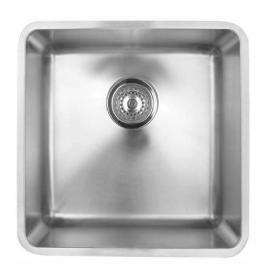

#### **DESCRIPTION**

- The Quadro 85U is a modern, round, double bowl stainless steel sink
- Constructed from 1.0mm thick, 304, 18/10 grade stainless steel
- · Each sink is individually handmade not machine pressed
- Designed to be installed inset or undermount
- Modern brushed stainless steel finish
- Supplied with one 90mm basket waste
- No overflow