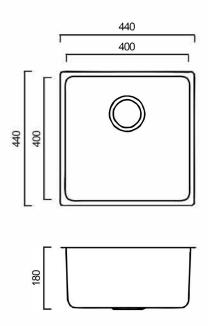

# **QU85U**

## **QUADRO 85U - UNDERMOUNT SINK**







### **DIMENSIONS**

Length: 440mm | Width: 440mm | Depth: 180mm

#### **DESCRIPTION**

- The Quadro 85U is a modern, round, double bowl stainless steel sink
- Constructed from 1.0mm thick, 304, 18/10 grade stainless steel
- · Each sink is individually handmade not machine pressed
- Designed to be installed inset or undermount
- Modern brushed stainless steel finish
- Supplied with one 90mm basket waste
- No overflow

### WARRANTY

- 25 Year Replacement Product Warranty\* / 2 Year Parts & Labour
- \*Product replacement does not include installation or removal of the original product
- Check product for damage before installation installing a damaged product voids warranty

#### **IMPORTANT NOTICE**

- All stainless steel products are constructed from 304, 18/10 grade stainless steel
- It