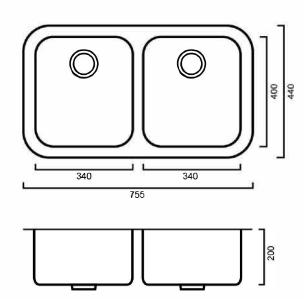

# **QU200U**

# **QUADRO 200U - UNDERMOUNT SINK**







## **DIMENSIONS**

Length: 755mm | Width: 440mm | Depth: 200mm

#### **DESCRIPTION**

- The Quadro 200U is a modern, round, double bowl stainless steel sink
- Constructed from 1.0mm thick, 304, 18/10 grade stainless steel
- Each sink is individually handmade not machine pressed
- Designed to be installed inset or undermount
- Modern brushed stainless steel finish
- Supplied with two 90mm basket wastes
- No overflow

### WARRANTY

- 25 Year Replacement Product Warranty\* / 2 Year Parts & Labour
- \*Product replacement does not include installation or removal of the original product
- Check product for damage before installation installing a damaged product voids warranty

#### **IMPORTANT NOTICE**

- All stainless steel products are constructed from 304, 18/10 grade stainless steel
- It i