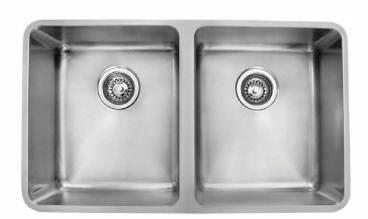

#### **DESCRIPTION**

- The Quadro 200U is a modern, round, double bowl stainless steel sink
- Constructed from 1.0mm thick, 304, 18/10 grade stainless steel
- Each sink is individually handmade not machine pressed
- Designed to be installed inset or undermount
- Modern brushed stainless steel finish
- Supplied with two 90mm basket wastes
- No overflow