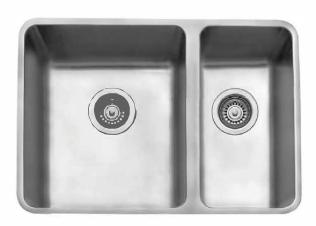

## **QUADRO 150U - UNDERMOUNT SINK**

#### **DESCRIPTION**

- The Quadro 150U is a modern, round, double bowl stainless steel sink
- Constructed from 1.0mm thick, 304, 18/10 grade stainless steel
- Each sink is individually handmade not machine pressed
- Designed to be installed inset or undermount
- Modern brushed stainless steel finish
- Supplied with two 90mm basket wastes
- No overflow