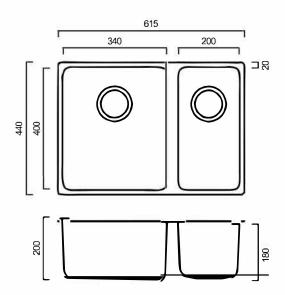

# **QU150U**

## **QUADRO 150U - UNDERMOUNT SINK**







### **DIMENSIONS**

Length: 615mm | Width: 440mm | Depth: 200mm

#### **DESCRIPTION**

- The Quadro 150U is a modern, round, double bowl stainless steel sink
- Constructed from 1.0mm thick, 304, 18/10 grade stainless steel
- Each sink is individually handmade not machine pressed
- Designed to be installed inset or undermount
- Modern brushed stainless steel finish
- Supplied with two 90mm basket wastes
- No overflow

#### WARRANTY

- 25 Year Replacement Product Warranty\* / 2 Year Parts & Labour
- \*Product replacement does not include installation or removal of the original product
- Check product for damage before installation installing a damaged product voids warranty

### **IMPORTANT NOTICE**

- All stainless steel products are constructed from 304, 18/10 grade stainless steel
- It