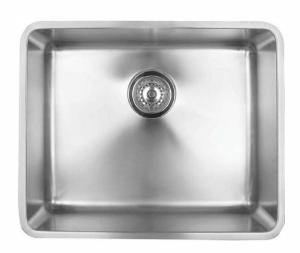

#### **DESCRIPTION**

- The Quadro 100U is a modern, round, double bowl stainless steel sink
- Constructed from 1.0mm thick, 304, 18/10 grade stainless steel
- Each sink is individually handmade not machine pressed
- Designed to be installed inset or undermount
- Modern brushed stainless steel finish
- Supplied with one 90mm basket waste
- No overflow