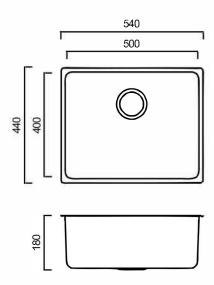

# **QU100U**

# **QUADRO 100U - UNDERMOUNT SINK**







## **DIMENSIONS**

Length: 540mm | Width: 440mm | Depth: 180mm

#### **DESCRIPTION**

- The Quadro 100U is a modern, round, double bowl stainless steel sink
- Constructed from 1.0mm thick, 304, 18/10 grade stainless steel
- Each sink is individually handmade not machine pressed
- Designed to be installed inset or undermount
- Modern brushed stainless steel finish
- Supplied with one 90mm basket waste
- No overflow

### WARRANTY

- 25 Year Replacement Product Warranty\* / 2 Year Parts & Labour
- \*Product replacement does not include installation or removal of the original product
- Check product for damage before installation installing a damaged product voids warranty

#### **IMPORTANT NOTICE**

- All stainless steel products are constructed from 304, 18/10 grade stainless steel
- It is