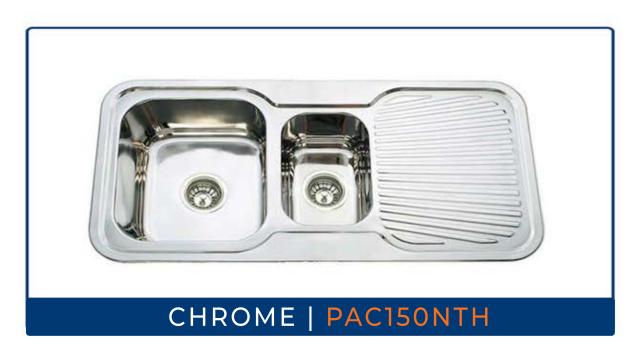

# PACIFIC 150

INSET SINK ( RIGHT / LEFT ) Product Information

# **Product Description**

Pacific 150 sink with its premium finish, 1 and 1/2 sink bowls and drainer for plenty of space.

Created to make your time in the kitchen a pleasure

## **Specifications**

VOLUME: 23 Litres | 8 Litres

**DESIGN: Inset** 

**GROUP: Sinks** 

FINISH/COLOUR: Stainless Steel TAPHOLE OPTION: Available