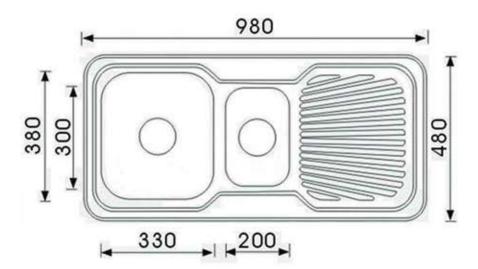

#### **Dimensions**

#### Overall dimensions (mm):

980mm long x 480mm wide x 180/140mm deep