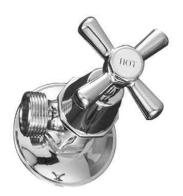

## **DESCRIPTION**

- Classic hot and cold wall taps
- Standard washer tapware
- White hot and cold buttons
- High gloss, chrome on brass construction