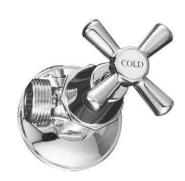

## **DESCRIPTION**

- Classic hot and cold wall taps
- Standard washer tapware
- White hot and cold buttons
- High gloss, chrome on brass construction