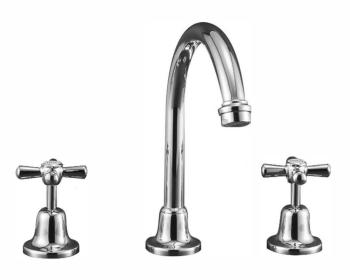

# MAHSSCH : APOLLO - HOB SINK TAP SET

## DESCRIPTION

- Classic hob sink spout and taps
- Swivel spout
- Standard washer tapware
- White hot and cold buttons
- High gloss chrome on brass construction